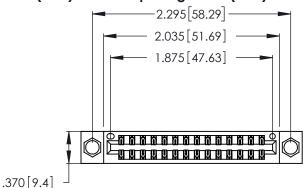

Contact Dimensions: 521-P.C. Tail .025 Sq. (0.64 Sq.) - Tail LG. =.150 (3.81) .125 (3.18) Contact Spacing x .250 (6.35) Row Spacing

- INSULATOR MATERIAL: THERMOPLASTIC POLYESTER, UL 94V-0 CONTACT MATERIAL; COPPER, NICKEL, TIN\_ALLOY CA-725
- CONTACT PLATING: GOLD ON THE MATING AREA, TIN-LEAD ON THE CONTACT TAILS, NICKEL UNDERPLATE

THIS IS A C.A.D. GENERATED DRAWING DO NOT MAKE MANUAL REVISIONS TO MASTER.

1

346/396 SERIES CARD EDGE CONNECTOR PART NUMBER: 346-028-521-804

**EDAC INC** TORONTO, ONTARIO CANADA

THESE DRAWINGS AND SPECIFICATIONS ARE THE PROPERTY OF EDAC INC., AND SHALL NOT BE REPRODUCED, OR COPIED OR USED AS THE BASIS FOR THE MANUFACTURE OR SALE OF APPARATUS WITHOUT WRITTEN PERMISSION.