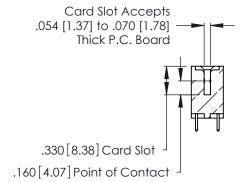

THIS IS A C.A.D. GENERATED DRAWING DO NOT MAKE MANUAL REVISIONS TO MASTER.

ISSUE NUMBER

ORIGINAL

1

**Contact Code 555** 

Contact Code 556

**Contact Code 558** 

**Contact Code 559** 

Contact Code 560

INSULATOR MATERIAL: THERMOPLASTIC POLYESTER, UL 94V-0 CONTACT MATERIAL; COPPER, NICKEL, TIN ALLOY CA-725 CONTACT PLATING: GOLD ON THE MATING AREA, TIN-LEAD

ON THE CONTACT TAILS, NICKEL UNDERPLATE