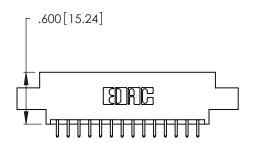

THIS IS A C.A.D. GENERATED DRAWING DO NOT MAKE MANUAL REVISIONS TO MASTER.

1

346/396 SERIES CARD EDGE CONNECTOR PART NUMBER: 346-028-521-804

**EDAC INC** TORONTO, ONTARIO CANADA

THESE DRAWINGS AND SPECIFICATIONS ARE THE PROPERTY OF EDAC INC., AND SHALL NOT BE REPRODUCED, OR COPIED OR USED AS THE BASIS FOR THE MANUFACTURE OR SALE OF APPARATUS WITHOUT WRITTEN PERMISSION.