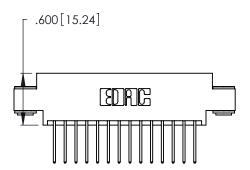

THIS IS A C.A.D. GENERATED DRAWING DO NOT MAKE MANUAL REVISIONS TO MASTER.

1

| 346/396 SERIES CARD EDGE CONNECTOR |
|------------------------------------|
| PART NUMBER: 346-028-522-803       |

**EDAC INC** TORONTO, ONTARIO CANADA

Contact Dimensions: 522-P.C. Tail .025 Sq. (0.64 Sq.) - Tail LG. =.440 (11.18) .125 (3.18) Contact Spacing x .250 (6.35) Row Spacing

- INSULATOR MATERIAL: THERMOPLASTIC POLYESTER, UL 94V-0 CONTACT MATERIAL; COPPER, NICKEL, TIN ALLOY CA-725
- CONTACT PLATING: GOLD ON THE MATING AREA, TIN-LEAD ON THE CONTACT TAILS, NICKEL UNDERPLATE