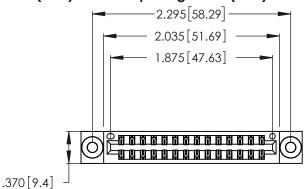

Contact Dimensions: 522-P.C. Tail .025 Sq. (0.64 Sq.) - Tail LG. =.440 (11.18) .125 (3.18) Contact Spacing x .250 (6.35) Row Spacing

- INSULATOR MATERIAL: THERMOPLASTIC POLYESTER, UL 94V-0 CONTACT MATERIAL; COPPER, NICKEL, TIN ALLOY CA-725
- CONTACT PLATING: GOLD ON THE MATING AREA, TIN-LEAD ON THE CONTACT TAILS, NICKEL UNDERPLATE

THIS IS A C.A.D. GENERATED DRAWING DO NOT MAKE MANUAL REVISIONS TO MASTER.

1

| 346/396 SERIES CARD EDGE CONNECTOR |
|------------------------------------|
| PART NUMBER: 346-028-522-803       |

**EDAC INC** TORONTO, ONTARIO CANADA