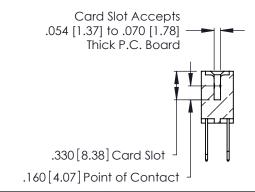

**Contact Code 560** 

INSULATOR MATERIAL: THERMOPLASTIC POLYESTER, UL 94V-0 CONTACT MATERIAL; COPPER, NICKEL, TIN ALLOY CA-725 CONTACT PLATING: GOLD ON THE MATING AREA, TIN-LEAD

ON THE CONTACT TAILS, NICKEL UNDERPLATE

346/396 SERIES CARD EDGE CONNECTOR CONTACT CODE 555,556,558,559,560 DIMENSIONS

YOUR CONNECTION TO QUALITY & SERVICE

**EDAC INC** TORONTO, ONTARIO CANADA

THESE DRAWINGS AND SPECIFICATIONS ARE THE PROPERTY OF EDAC INC.,AND SHALL NOT BE REPRODUCED, OR COPIED OR USED AS THE BASIS FOR THE MANUFACTURE OR SALE OF APPARATUS WITHOUT WRITTEN PERMISSION.