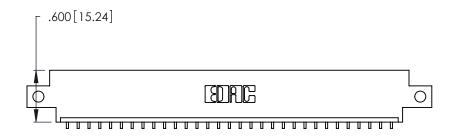

346/396 SERIES CARD EDGE CONNECTOR PART NUMBER: 346-031-559-612

**EDAC INC** TORONTO, ONTARIO CANADA

THESE DRAWINGS AND SPECIFICATIONS ARE THE PROPERTY OF EDAC INC., AND SHALL NOT BE REPRODUCED, OR COPIED OR USED AS THE BASIS FOR THE MANUFACTURE OR SALE OF APPARATUS WITHOUT WRITTEN PERMISSION.