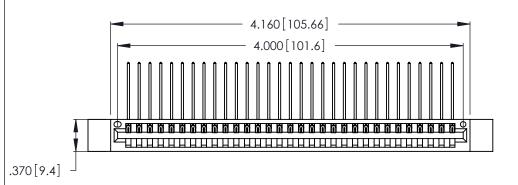

346/396 SERIES CARD EDGE CONNECTOR PART NUMBER: 346-031-559-612

**EDAC INC** TORONTO, ONTARIO CANADA

THESE DRAWINGS AND SPECIFICATIONS ARE THE PROPERTY OF EDAC INC., AND SHALL NOT BE REPRODUCED, OR COPIED OR USED AS THE BASIS FOR THE MANUFACTURE OR SALE OF APPARATUS WITHOUT WRITTEN PERMISSION.