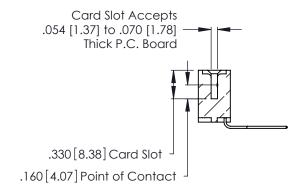

Contact Dimensions:
559-90 Degree Bend (Code 541 Contacts)
See Sheet 2 for Contact Code 555, 556, 558, 559, 560 Dimensions

THIS IS A C.A.D. GENERATED DRAWING DO NOT MAKE MANUAL REVISIONS TO MASTER.

- INSULATOR MATERIAL: THERMOPLASTIC POLYESTER, UL 94V-0 CONTACT MATERIAL; COPPER, NICKEL, TIN ALLOY CA-725
- CONTACT PLATING: GOLD ON THE MATING AREA, TIN-LEAD ON THE CONTACT TAILS, NICKEL UNDERPLATE