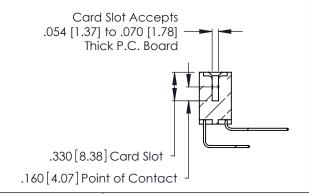

Contact Dimensions:
558-90 Degree Bend (Code 541 Contacts)
See Sheet 2 for Contact Code 555, 556, 558, 559, 560 Dimensions

.370 [9.4]

- INSULATOR MATERIAL: THERMOPLASTIC POLYESTER, UL 94V-0 CONTACT MATERIAL; COPPER, NICKEL, TIN ALLOY CA-725
- CONTACT PLATING: GOLD ON THE MATING AREA, TIN-LEAD ON THE CONTACT TAILS, NICKEL UNDERPLATE

THIS IS A C.A.D. GENERATED DRAWING DO NOT MAKE MANUAL REVISIONS TO MASTER.

346/396 SERIES CARD EDGE CONNECTOR PART NUMBER: 346-034-558-807

**EDAC INC** TORONTO, ONTARIO CANADA

THESE DRAWINGS AND SPECIFICATIONS ARE THE PROPERTY OF EDAC INC., AND SHALL NOT BE REPRODUCED, OR COPIED OR USED AS THE BASIS FOR THE MANUFACTURE OR SALE OF APPARATUS WITHOUT WRITTEN PERMISSION.