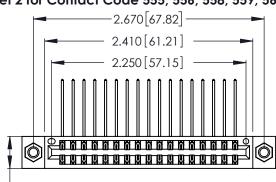

THIS IS A C.A.D. GENERATED DRAWING DO NOT MAKE MANUAL REVISIONS TO MASTER.

ISSUE NUMBER

ORIGINAL

1

**Contact Code 555** 

Contact Code 556

**Contact Code 558** 

**Contact Code 559** 

**Contact Code 560** 

INSULATOR MATERIAL: THERMOPLASTIC POLYESTER, UL 94V-0 CONTACT MATERIAL; COPPER, NICKEL, TIN ALLOY CA-725 CONTACT PLATING: GOLD ON THE MATING AREA, TIN-LEAD

ON THE CONTACT TAILS, NICKEL UNDERPLATE

346/396 SERIES CARD EDGE CONNECTOR CONTACT CODE 555,556,558,559,560 DIMENSIONS

YOUR CONNECTION TO QUALITY & SERVICE

**EDAC INC** TORONTO, ONTARIO CANADA

THESE DRAWINGS AND SPECIFICATIONS ARE THE PROPERTY OF EDAC INC.,AND SHALL NOT BE REPRODUCED, OR COPIED OR USED AS THE BASIS FOR THE MANUFACTURE OR SALE OF APPARATUS WITHOUT WRITTEN PERMISSION.