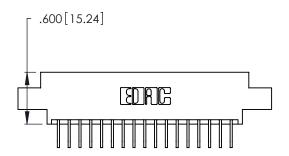

Contact Dimensions:
558-90 Degree Bend (Code 541 Contacts)
See Sheet 2 for Contact Code 555, 556, 558, 559, 560 Dimensions

.370 [9.4]

- INSULATOR MATERIAL: THERMOPLASTIC POLYESTER, UL 94V-0 CONTACT MATERIAL; COPPER, NICKEL, TIN ALLOY CA-725
- CONTACT PLATING: GOLD ON THE MATING AREA, TIN-LEAD ON THE CONTACT TAILS, NICKEL UNDERPLATE

THIS IS A C.A.D. GENERATED DRAWING DO NOT MAKE MANUAL REVISIONS TO MASTER.

346/396 SERIES CARD EDGE CONNECTOR PART NUMBER: 346-034-558-807

**EDAC INC** TORONTO, ONTARIO CANADA

THESE DRAWINGS AND SPECIFICATIONS ARE THE PROPERTY OF EDAC INC., AND SHALL NOT BE REPRODUCED, OR COPIED OR USED AS THE BASIS FOR THE MANUFACTURE OR SALE OF APPARATUS WITHOUT WRITTEN PERMISSION.