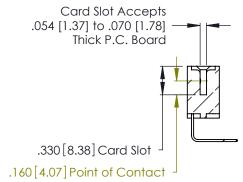

Contact Dimensions:
558-90 Degree Bend (Code 541 Contacts)
See Sheet 2 for Contact Code 555, 556, 558, 559, 560 Dimensions -5.295 [134.49] 5.035[127.89] -4.875[123.83] —

THIS IS A C.A.D. GENERATED DRAWING DO NOT MAKE MANUAL REVISIONS TO MASTER.