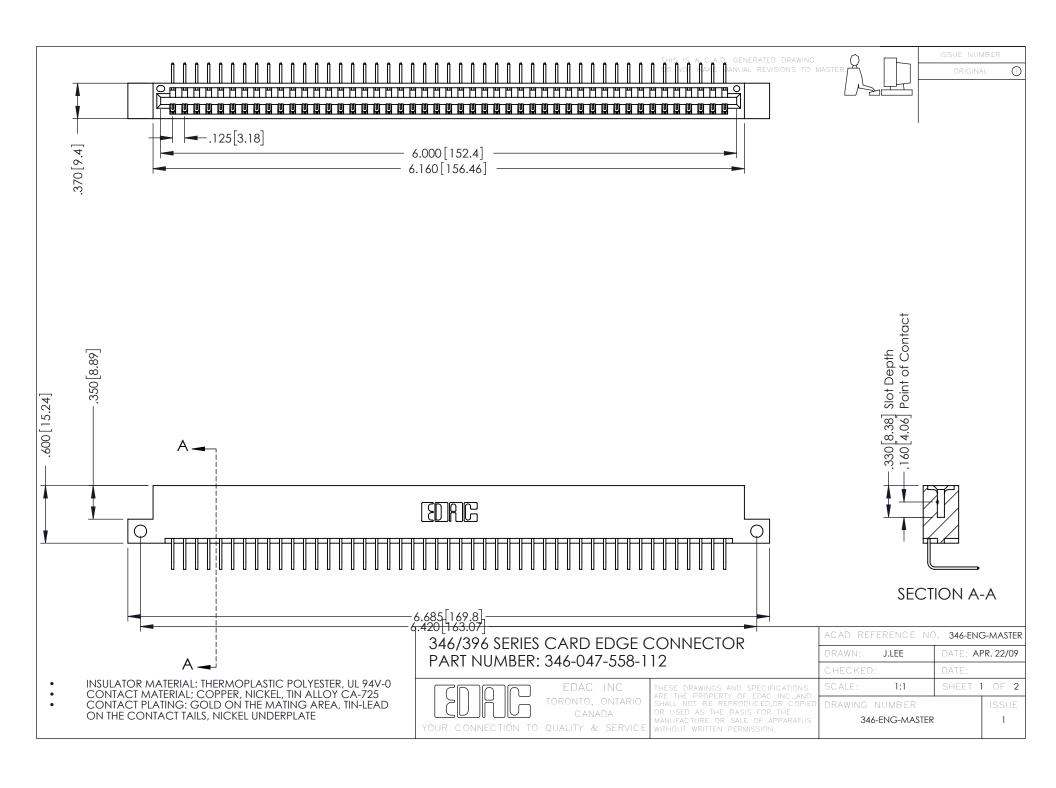

**Contact Code 555** 

**Contact Code 556** 

INSULATOR MATERIAL: THERMOPLASTIC POLYESTER, UL 94V-0 CONTACT MATERIAL; COPPER, NICKEL, TIN ALLOY CA-725

CONTACT PLATING: GOLD ON THE MATING AREA, TIN-LEAD ON THE CONTACT TAILS, NICKEL UNDERPLATE