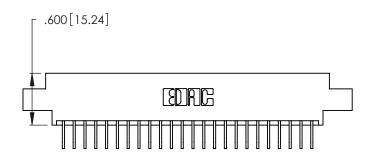

Contact Dimensions:
558-90 Degree Bend (Code 541 Contacts)
See Sheet 2 for Contact Code 555, 556, 558, 559, 560 Dimensions

THIS IS A C.A.D. GENERATED DRAWING DO NOT MAKE MANUAL REVISIONS TO MASTER.

INSULATOR MATERIAL: THERMOPLASTIC POLYESTER, UL 94V-0 CONTACT MATERIAL; COPPER, NICKEL, TIN ALLOY CA-725

CONTACT PLATING: GOLD ON THE MATING AREA, TIN-LEAD ON THE CONTACT TAILS, NICKEL UNDERPLATE

346/396 SERIES CARD EDGE CONNECTOR PART NUMBER: 346-048-558-807

**EDAC INC** TORONTO, ONTARIO CANADA

THESE DRAWINGS AND SPECIFICATIONS ARE THE PROPERTY OF EDAC INC., AND SHALL NOT BE REPRODUCED, OR COPIED OR USED AS THE BASIS FOR THE MANUFACTURE OR SALE OF APPARATUS WITHOUT WRITTEN PERMISSION.