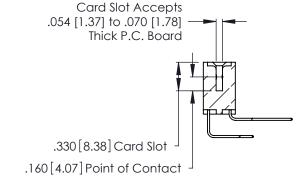

Contact Code 560

INSULATOR MATERIAL: THERMOPLASTIC POLYESTER, UL 94V-0 CONTACT MATERIAL; COPPER, NICKEL, TIN ALLOY CA-725 CONTACT PLATING: GOLD ON THE MATING AREA, TIN-LEAD

ON THE CONTACT TAILS, NICKEL UNDERPLATE

346/396 SERIES CARD EDGE CONNECTOR CONTACT CODE 555,556,558,559,560 DIMENSIONS

YOUR CONNECTION TO QUALITY & SERVICE

**EDAC INC** TORONTO, ONTARIO CANADA

THESE DRAWINGS AND SPECIFICATIONS ARE THE PROPERTY OF EDAC INC.,AND SHALL NOT BE REPRODUCED, OR COPIED OR USED AS THE BASIS FOR THE MANUFACTURE OR SALE OF APPARATUS WITHOUT WRITTEN PERMISSION.