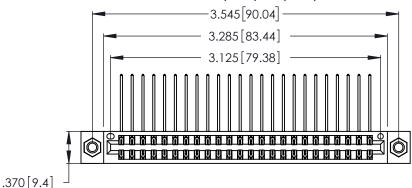

Contact Dimensions:
558-90 Degree Bend (Code 541 Contacts)
See Sheet 2 for Contact Code 555, 556, 558, 559, 560 Dimensions

THIS IS A C.A.D. GENERATED DRAWING DO NOT MAKE MANUAL REVISIONS TO MASTER.

INSULATOR MATERIAL: THERMOPLASTIC POLYESTER, UL 94V-0 CONTACT MATERIAL; COPPER, NICKEL, TIN ALLOY CA-725

CONTACT PLATING: GOLD ON THE MATING AREA, TIN-LEAD ON THE CONTACT TAILS, NICKEL UNDERPLATE

346/396 SERIES CARD EDGE CONNECTOR PART NUMBER: 346-048-558-807

**EDAC INC** TORONTO, ONTARIO CANADA

THESE DRAWINGS AND SPECIFICATIONS ARE THE PROPERTY OF EDAC INC., AND SHALL NOT BE REPRODUCED, OR COPIED OR USED AS THE BASIS FOR THE MANUFACTURE OR SALE OF APPARATUS WITHOUT WRITTEN PERMISSION.