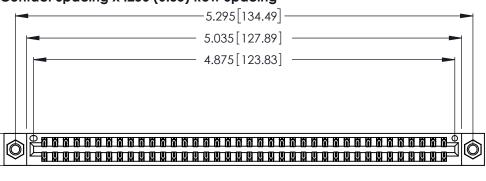

<u>Contact Dimensions:</u>
500-Wire Hole .050x.025 (1.27x0.64) - Tail LG. =.260 (6.60)
.125 (3.18) Contact Spacing x .250 (6.35) Row Spacing

.370 [9.4]

THIS IS A C.A.D. GENERATED DRAWING DO NOT MAKE MANUAL REVISIONS TO MASTER.

INSULATOR MATERIAL: THERMOPLASTIC POLYESTER, UL 94V-0 CONTACT MATERIAL; COPPER, NICKEL, TIN ALLOY CA-725

CONTACT PLATING: GOLD ON THE MATING AREA, TIN-LEAD ON THE CONTACT TAILS, NICKEL UNDERPLATE

346/396 SERIES CARD EDGE CONNECTOR PART NUMBER: 346-076-500-207