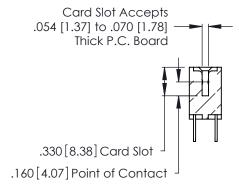

Contact Code 560

INSULATOR MATERIAL: THERMOPLASTIC POLYESTER, UL 94V-0 CONTACT MATERIAL; COPPER, NICKEL, TIN ALLOY CA-725 CONTACT PLATING: GOLD ON THE MATING AREA, TIN-LEAD

ON THE CONTACT TAILS, NICKEL UNDERPLATE

346/396 SERIES CARD EDGE CONNECTOR CONTACT CODE 555,556,558,559,560 DIMENSIONS

YOUR CONNECTION TO QUALITY & SERVICE

**EDAC INC** TORONTO, ONTARIO CANADA

THESE DRAWINGS AND SPECIFICATIONS ARE THE PROPERTY OF EDAC INC.,AND SHALL NOT BE REPRODUCED, OR COPIED OR USED AS THE BASIS FOR THE MANUFACTURE OR SALE OF APPARATUS WITHOUT WRITTEN PERMISSION.