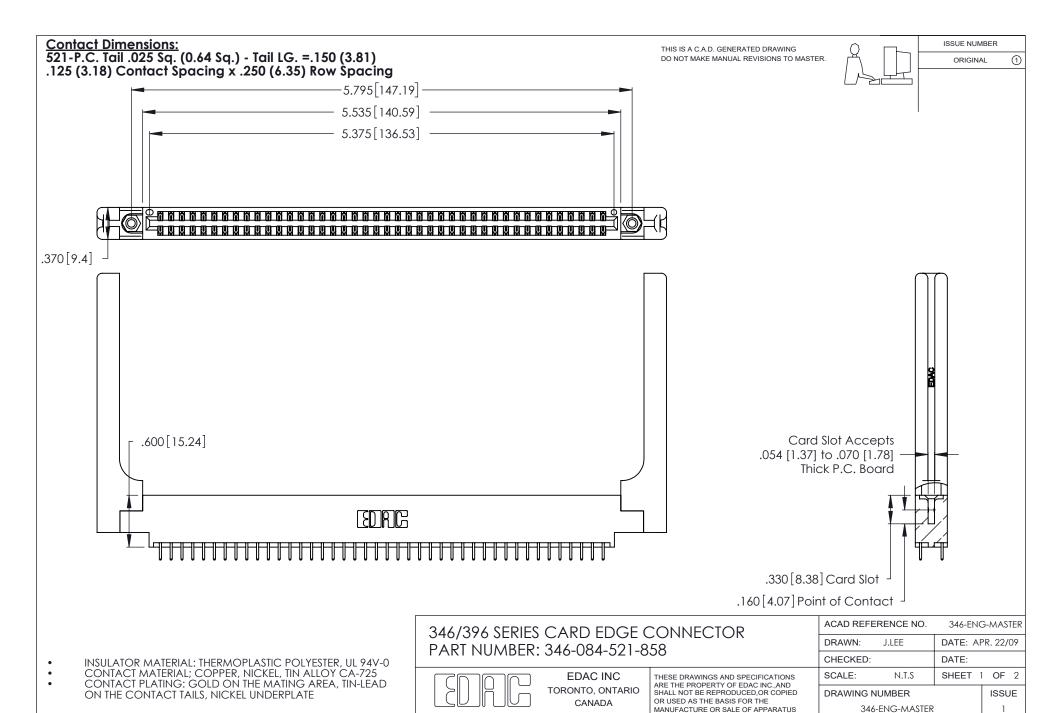

ON THE CONTACT TAILS, NICKEL UNDERPLATE

346/396 SERIES CARD EDGE CONNECTOR CONTACT CODE 555,556,558,559,560 DIMENSIONS

YOUR CONNECTION TO QUALITY & SERVICE

**EDAC INC** TORONTO, ONTARIO CANADA

THESE DRAWINGS AND SPECIFICATIONS ARE THE PROPERTY OF EDAC INC.,AND SHALL NOT BE REPRODUCED, OR COPIED OR USED AS THE BASIS FOR THE MANUFACTURE OR SALE OF APPARATUS WITHOUT WRITTEN PERMISSION.