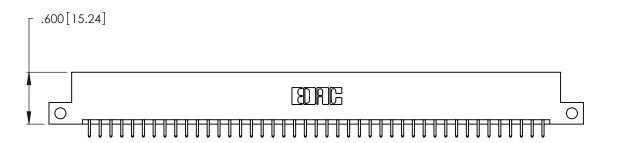

346/396 SERIES CARD EDGE CONNECTOR PART NUMBER: 346-086-521-212

YOUR CONNECTION TO QUALITY & SERVICE

**EDAC INC** TORONTO, ONTARIO CANADA

THESE DRAWINGS AND SPECIFICATIONS ARE THE PROPERTY OF EDAC INC., AND SHALL NOT BE REPRODUCED, OR COPIED OR USED AS THE BASIS FOR THE MANUFACTURE OR SALE OF APPARATUS WITHOUT WRITTEN PERMISSION.

ISSUE NUMBER

ORIGINAL

1

INSULATOR MATERIAL: THERMOPLASTIC POLYESTER, UL 94V-0 CONTACT MATERIAL; COPPER, NICKEL, TIN ALLOY CA-725

CONTACT PLATING: GOLD ON THE MATING AREA, TIN-LEAD ON THE CONTACT TAILS, NICKEL UNDERPLATE