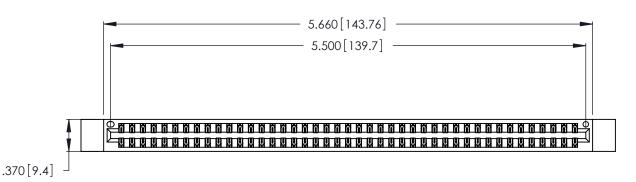

346/396 SERIES CARD EDGE CONNECTOR PART NUMBER: 346-086-521-212

YOUR CONNECTION TO QUALITY & SERVICE

**EDAC INC** TORONTO, ONTARIO CANADA

THESE DRAWINGS AND SPECIFICATIONS ARE THE PROPERTY OF EDAC INC., AND SHALL NOT BE REPRODUCED, OR COPIED OR USED AS THE BASIS FOR THE MANUFACTURE OR SALE OF APPARATUS WITHOUT WRITTEN PERMISSION.

<u>Contact Dimensions:</u>
521-P.C. Tail .025 Sq. (0.64 Sq.) - Tail LG. =.150 (3.81)
.125 (3.18) Contact Spacing x .250 (6.35) Row Spacing

THIS IS A C.A.D. GENERATED DRAWING DO NOT MAKE MANUAL REVISIONS TO MASTER.