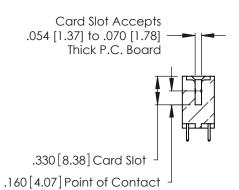

346/396 SERIES CARD EDGE CONNECTOR CONTACT CODE 555,556,558,559,560 DIMENSIONS

YOUR CONNECTION TO QUALITY & SERVICE

**EDAC INC** TORONTO, ONTARIO CANADA

THESE DRAWINGS AND SPECIFICATIONS ARE THE PROPERTY OF EDAC INC.,AND SHALL NOT BE REPRODUCED, OR COPIED OR USED AS THE BASIS FOR THE MANUFACTURE OR SALE OF APPARATUS WITHOUT WRITTEN PERMISSION.

THIS IS A C.A.D. GENERATED DRAWING DO NOT MAKE MANUAL REVISIONS TO MASTER.

ISSUE NUMBER

ORIGINAL

1

**Contact Code 555** 

Contact Code 556

**Contact Code 558** 

**Contact Code 559** 

**Contact Code 560** 

INSULATOR MATERIAL: THERMOPLASTIC POLYESTER, UL 94V-0 CONTACT MATERIAL; COPPER, NICKEL, TIN ALLOY CA-725 CONTACT PLATING: GOLD ON THE MATING AREA, TIN-LEAD

ON THE CONTACT TAILS, NICKEL UNDERPLATE