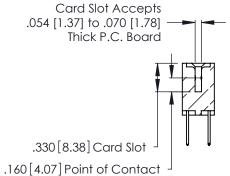

346/396 SERIES CARD EDGE CONNECTOR CONTACT CODE 555,556,558,559,560 DIMENSIONS

YOUR CONNECTION TO QUALITY & SERVICE

**EDAC INC** TORONTO, ONTARIO CANADA

THESE DRAWINGS AND SPECIFICATIONS ARE THE PROPERTY OF EDAC INC.,AND SHALL NOT BE REPRODUCED, OR COPIED OR USED AS THE BASIS FOR THE MANUFACTURE OR SALE OF APPARATUS WITHOUT WRITTEN PERMISSION.