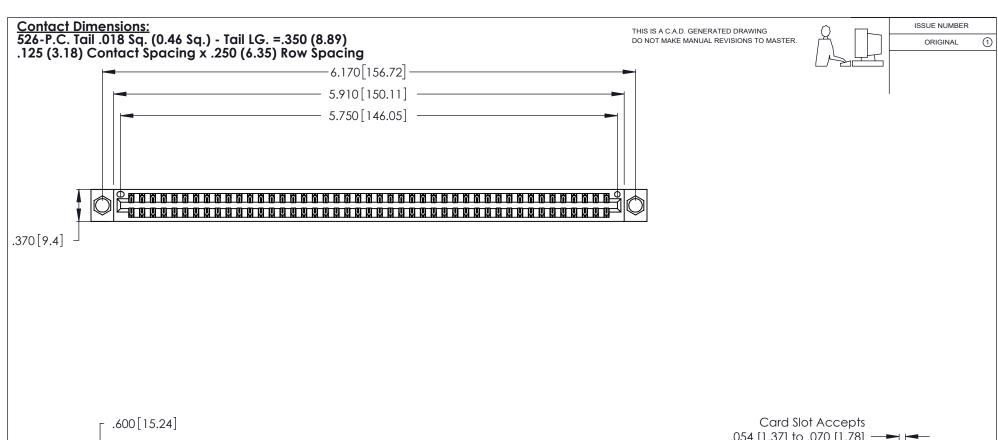

INSULATOR MATERIAL: THERMOPLASTIC POLYESTER, UL 94V-0 CONTACT MATERIAL; COPPER, NICKEL, TIN ALLOY CA-725

CONTACT PLATING: GOLD ON THE MATING AREA, TIN-LEAD ON THE CONTACT TAILS, NICKEL UNDERPLATE

346/396 SERIES CARD EDGE CONNECTOR PART NUMBER: 346-090-526-804

THIS IS A C.A.D. GENERATED DRAWING DO NOT MAKE MANUAL REVISIONS TO MASTER.

ISSUE NUMBER

ORIGINAL

1

**Contact Code 555** 

Contact Code 556

**Contact Code 558** 

**Contact Code 559** 