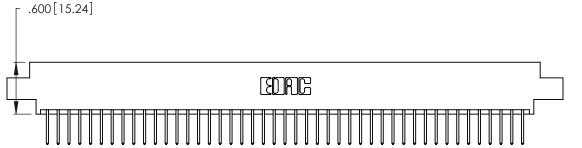

**Contact Code 560** 

INSULATOR MATERIAL: THERMOPLASTIC POLYESTER, UL 94V-0 CONTACT MATERIAL; COPPER, NICKEL, TIN ALLOY CA-725 CONTACT PLATING: GOLD ON THE MATING AREA, TIN-LEAD

ON THE CONTACT TAILS, NICKEL UNDERPLATE

346/396 SERIES CARD EDGE CONNECTOR CONTACT CODE 555,556,558,559,560 DIMENSIONS

YOUR CONNECTION TO QUALITY & SERVICE

**EDAC INC** TORONTO, ONTARIO CANADA

THESE DRAWINGS AND SPECIFICATIONS ARE THE PROPERTY OF EDAC INC.,AND SHALL NOT BE REPRODUCED, OR COPIED OR USED AS THE BASIS FOR THE MANUFACTURE OR SALE OF APPARATUS WITHOUT WRITTEN PERMISSION.