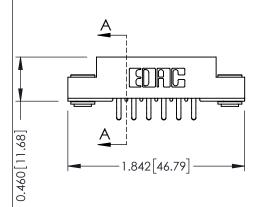

ISSUE NUMBER

ORIGINAL

See Accompanying Page for:
Mounting Options

0.330 [8:38] Courd Slot 0.125 [3.18] Point of Contact

305 ENG MASTER

DATE: SEPT. 21/09

305 / 315 / 355 Card Edge Connector
Part Number: 355-012-556-503