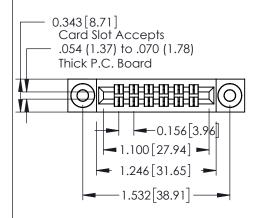

## **Mounting Option**

**Contact Detail** 

03-.116 (2.95) I.D. Floating Eyelets

556-Extender Board Bend (Code 520 Contacts) .156 [3.96] Contact Spacing x .140 [3.56] Row Spacing THIS IS A C.A.D. GENERATED DRAWING

ISSUE NUMBER

ORIGINAL

See Accompanying Page for:
Mounting Options

0.330 [8:38] Courd Slot 0.125 [3.18] Point of Contact

305 ENG MASTER

DATE: SEPT. 21/09

305 / 315 / 355 Card Edge Connector
Part Number: 355-012-556-503