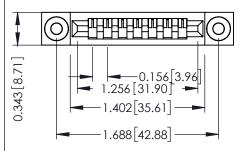

Mounting Option
.116 (2.95) I.D. Floating Eyelets

**Contact Detail** 

PC Tail .046x.013(1.17x0.33) - Tail LG=.358(9.09) .156 [3.96] Contact Spacing x .200 [5.08] Row Spacing THIS IS A C.A.D. GENERATED DRAWING DO NOT MAKE MANUAL REVISIONS TO MAS A D