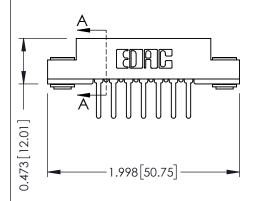

## SECTION A-A

307 ENG MASTER
DATE: AUG. 11/09

SHEET 1 OF 3

J.LEE

307 Assembly

NTS

| 307 / 357 Card Edge Connector<br>Part Number: 357-007-527-103 |                                                                   | AC. |
|---------------------------------------------------------------|-------------------------------------------------------------------|-----|
|                                                               |                                                                   | DRA |
|                                                               |                                                                   | СН  |
| EDAC INC                                                      | THESE DRAWINGS AND SPECIFICATIONS ARE THE PROPERTY OF EDAC INCAND | SC/ |
| TORONTO, ONTARIO                                              | SHALL NOT BE REPRODUCED, OR COPIED OR USED AS THE BASIS FOR THE   | DRA |
| YOUR CONNECTION TO QUALITY & SERVICE                          | MANUFACTURE OR SALE OF APPARATUS                                  |     |