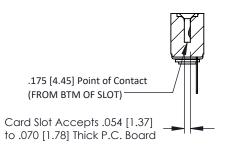

## SECTION A-A

307 ENG MASTER
DATE: AUG. 11/09

SHEET 1 OF 3

J.LEE

307 Assembly

NTS

| 307 / 357 Card Edge Connector<br>Part Number: 357-007-527-103 |                                                                   | AC. |
|---------------------------------------------------------------|-------------------------------------------------------------------|-----|
|                                                               |                                                                   | DRA |
|                                                               |                                                                   | СН  |
| EDAC INC                                                      | THESE DRAWINGS AND SPECIFICATIONS ARE THE PROPERTY OF EDAC INCAND | SC/ |
| TORONTO, ONTARIO                                              | SHALL NOT BE REPRODUCED, OR COPIED OR USED AS THE BASIS FOR THE   | DRA |
| YOUR CONNECTION TO QUALITY & SERVICE                          | MANUFACTURE OR SALE OF APPARATUS                                  |     |