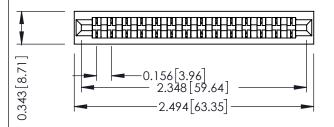

**Mounting Option** No Mounting Lugs **Contact Detail** 

PC Tail .046x.014(1.17x0.36) - Tail LG=.213(5.41) .156 [3.96] Contact Spacing x .200 [5.08] Row Spacing

THIS IS A C.A.D. GENERATED DRAWING DO NOT MAKE MANUAL REVISIONS TO MASTER.