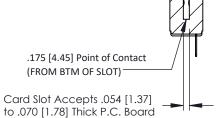

**Mounting Option** No Mounting Lugs **Contact Detail** 

PC Tail .046x.014(1.17x0.36) - Tail LG=.213(5.41) .156 [3.96] Contact Spacing x .200 [5.08] Row Spacing

THIS IS A C.A.D. GENERATED DRAWING DO NOT MAKE MANUAL REVISIONS TO MASTER.