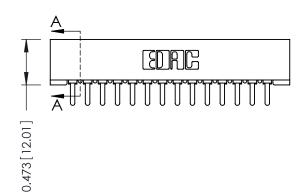

## **See Accompanying Pages for:**

- **Contact Bend Details**
- **Mounting Options**

307 / 357 Card Edge Connector Part Number: 357-014-421-101

**EDAC INC** TORONTO, ONTARIO CANADA

THESE DRAWINGS AND SPECIFICATIONS ARE THE PROPERTY OF EDAC INC.,AND SHALL NOT BE REPRODUCED,OR COPIED OR USED AS THE BASIS FOR THE MANUFACTURE OR SALE OF APPARATUS WITHOUT WRITTEN PERMISSION.