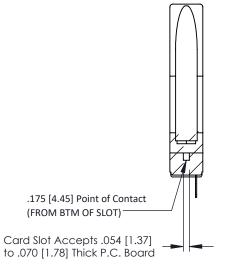

.156 [3.96] Contact Spacing x .200 [5.08] Row Spacing

ISSUE NUMBER

ORIGINAL

-0.156[3.96] ----- 2.660[67.56] -2.806 71.27 -3.092 78.54 EDRG 0.473[12.01] -3.402[86.41]

**See Accompanying Pages for:** 

**Mounting Options** 