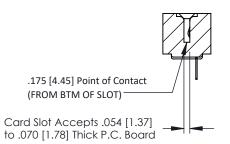

**Mounting Option** M3-0.5 Metric Threaded Inserts **Contact Detail** 

PC Tail .023x.013(0.58x0.33) - Tail LG=.213(5.41) .156 [3.96] Contact Spacing x .200 [5.08] Row Spacing

THIS IS A C.A.D. GENERATED DRAWING DO NOT MAKE MANUAL REVISIONS TO MASTER.