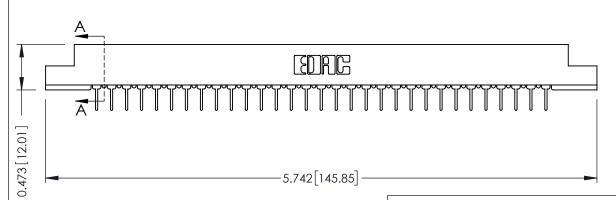

## **SECTION A-A**

**See Accompanying Pages for:** 

- **Contact Bend Details**
- **Mounting Options**

307 / 357 Card Edge Connector Part Number: 357-031-431-107

**EDAC INC** TORONTO, ONTARIO CANADA

THESE DRAWINGS AND SPECIFICATIONS ARE THE PROPERTY OF EDAC INC.,AND SHALL NOT BE REPRODUCED, OR COPIED OR USED AS THE BASIS FOR THE MANUFACTURE OR SALE OF APPARATUS WITHOUT WRITTEN PERMISSION.