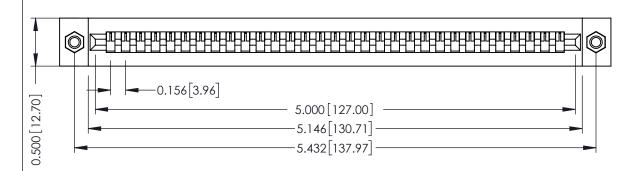

**Mounting Option** M3-0.5 Metric Threaded Inserts **Contact Detail** 

PC Tail .023x.013(0.58x0.33) - Tail LG=.213(5.41) .156 [3.96] Contact Spacing x .200 [5.08] Row Spacing

THIS IS A C.A.D. GENERATED DRAWING DO NOT MAKE MANUAL REVISIONS TO MASTER.