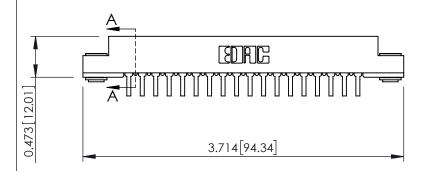

**Mounting Option** .116 (2.95) I.D. Floating Eyelets **Contact Detail** 

90 Degree Bend (Code 422 and 440 Contacts) .156 [3.96] Contact Spacing x .200 [5.08] Row Spacing

**SECTION A-A** 

.095 [2.41] Point of Contact (FROM BTM OF SLOT) Card Slot Accepts .054 [1.37] to .070 [1.78] Thick P.C. Board