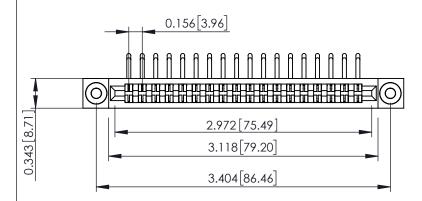

**Mounting Option** .116 (2.95) I.D. Floating Eyelets **Contact Detail** 

90 Degree Bend (Code 422 and 440 Contacts) .156 [3.96] Contact Spacing x .200 [5.08] Row Spacing

**SECTION A-A** 

.095 [2.41] Point of Contact (FROM BTM OF SLOT) Card Slot Accepts .054 [1.37] to .070 [1.78] Thick P.C. Board