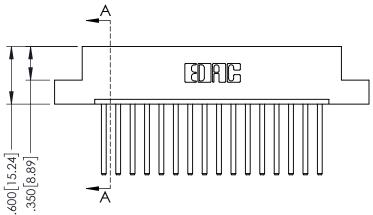

- **Bend Detail**
- **Mounting Options**

1

| 379 Series Card Edge | Connector |
|----------------------|-----------|
| Contact Bend Detail  |           |

YOUR CONNECTION TO QUALITY & SERVICE

CANADA

WITHOUT WRITTEN PERMISSION.