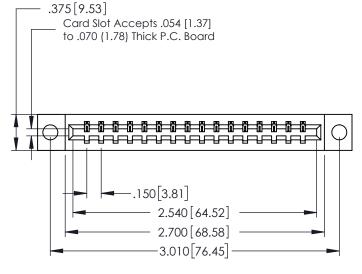

379 Series Card Edge Connector Part Number: 379-016-544-104

YOUR CONNECTION TO QUALITY & SERVICE

SHEET 1 OF 3 379 Assembly

ACAD REFERENCE NO. 379 ENG MASTER

DATE: OCT. 14/09

J.LEE

See Accompanying Page for: