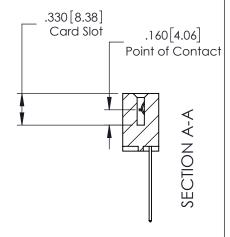

## **Contact Detail**

THIS IS A C.A.D. GENERATED DRAWING 544-Wire Wrap .050x.025(1.27x0.64) - Tail LG=.750(19.05)0 NOT MAKE MANUAL REVISIONS TO MASTER .150 [3.81] Contact Spacing x .200 [5.08] Row Spacing