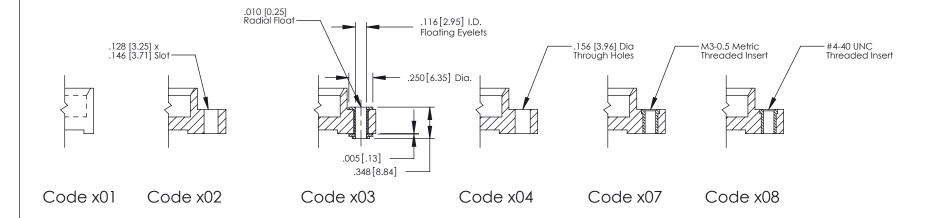

## **Mounting Option**

04-.156 (3.96) Dia. Mounting Holes

379 Assembly

THIS IS A C.A.D. GENERATED DRAWING DO NOT MAKE MANUAL REVISIONS TO MASTER

1220F MOMBER

ORIGINAL

1

| 379 Series Card Edge Connector<br>Mounting Options |                                                                                                                                                                                                                                                                               | ACAD REFERENCE NO. 379 ENG MASTER |        |                  |         |        |
|----------------------------------------------------|-------------------------------------------------------------------------------------------------------------------------------------------------------------------------------------------------------------------------------------------------------------------------------|-----------------------------------|--------|------------------|---------|--------|
|                                                    |                                                                                                                                                                                                                                                                               | DRAWN:                            | J.LEE  | DATE: OCT. 14/09 |         |        |
|                                                    |                                                                                                                                                                                                                                                                               | CHECKED:                          |        | DATE:            |         |        |
|                                                    | EDAC INC TORONTO, ONTARIO CANADA UR CONNECTION TO QUALITY & SERVICE  EDAC INC THESE DRAWINGS AND SPECIFICATIONS ARE THE PROPERTY OF EDAC INC.,AND SHALL NOT BE REPRODUCED,OR COPIED OR USED AS THE BASIS FOR THE MANUFACTURE OR SALE OF APPARATUS WITHOUT WRITTEN PERMISSION. |                                   | SCALE: | NTS              | SHEET : | 3 OF 3 |
|                                                    |                                                                                                                                                                                                                                                                               | DRAWING                           | NUMBER |                  | ISSUE   |        |
| YOUR CONNECTION TO (                               |                                                                                                                                                                                                                                                                               | MANUFACTURE OR SALE OF APPARATUS  | 3      | 379 Assembly     |         | 1      |