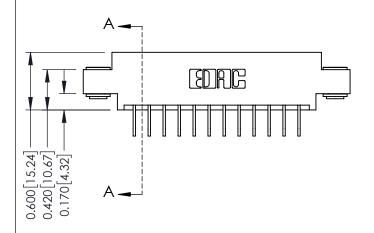

**Mounting Option Contact Detail** 03-.116 (2.95) I.D. Floating Eyelets 558-90 Degree Bend (Code 541 Contacts) .156 [3.96] Contact Spacing x .200 [5.08] Row Spacing - 0.370[9.40] Card Slot Accepts .054 [1.37] to .070 [1.78] Thick P.C. Board -0.156[3.96] 2.036[51.71]

2.182 [55.42]

THIS IS A C.A.D. GENERATED DRAWING DO NOT MAKE MANUAL REVISIONS TO MASTER.

ISSUE NUMBER

ORIGINAL

1

**See Accompanying Pages for:** 

- **Contact Bend Details**
- **Mounting Options**

| 337 / 387 Series Card Edge Connector |
|--------------------------------------|
| Part Number: 387-012-558-603         |