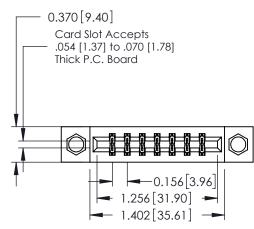

337 / 387 Series Card Edge Connector

**EDAC INC** 

TORONTO, ONTARIO

CANADA

Part Number: 387-014-544-808

YOUR CONNECTION TO QUALITY & SERVICE

ACAD REFERENCE NO.

NTS