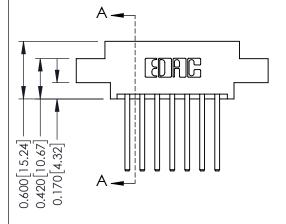

## **Mounting Option**

08-#4-40 Unified Threaded Inserts



## **Contact Detail**

THIS IS A C.A.D. GENERATED DRAWING 544-Wire Wrap .050x.025(1.27x0.64) - Tail LG=.750(19.05)po NOT MAKE MANUAL REVISIONS TO MASTER. .156 [3.96] Contact Spacing x .200 [5.08] Row Spacing

337 / 387 Series Card Edge Connector

**EDAC INC** 

TORONTO, ONTARIO

CANADA

Part Number: 387-014-544-808

YOUR CONNECTION TO QUALITY & SERVICE



ACAD REFERENCE NO.

NTS

DRAWING NUMBER

J.LEE

337 Assembly

DRAWN:

SCALE:

CHECKED:

337 ENG MASTER

OF 3

**ISSUE** 

DATE: OCT. 06/09

DATE:

SHEET

ISSUE NUMBER

ORIGINAL

1



THESE DRAWINGS AND SPECIFICATIONS

ARE THE PROPERTY OF EDAC INC.,AND

OR USED AS THE BASIS FOR THE MANUFACTURE OR SALE OF APPARATUS

WITHOUT WRITTEN PERMISSION.

SHALL NOT BE REPRODUCED, OR COPIED



## **See Accompanying Pages for:**

- **Contact Bend Details**
- **Mounting Options**



ISSUE NUMBER

ORIGINAL

1



| 337 / 387 Series Card Edge Connector<br>Contact Bend Detail           |                                                                                                                                                                                                  | ACAD REFERENCE NO. 337 E |                  | G MASTER      |
|-----------------------------------------------------------------------|--------------------------------------------------------------------------------------------------------------------------------------------------------------------------------------------------|--------------------------|------------------|---------------|
|