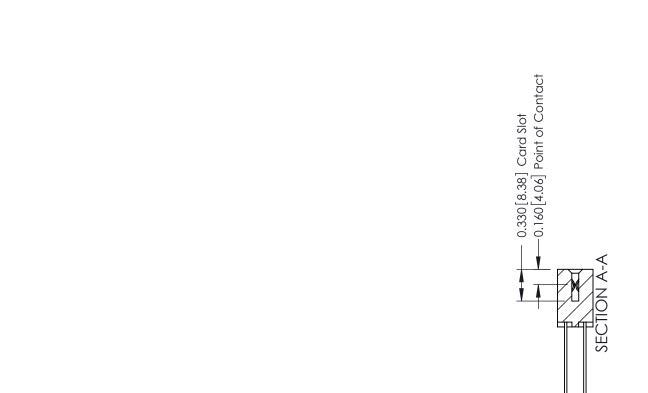

## **See Accompanying Pages for:**

- **Contact Bend Details**
- **Mounting Options**

ISSUE NUMBER

ORIGINAL

1

| 337 / 387 Series Card Edge Connector<br>Contact Bend Detail           |                                                                                                                                                                                                  | ACAD REFERENCE NO. 337 E |                  | G MASTER      |
|-----------------------------------------------------------------------|--------------------------------------------------------------------------------------------------------------------------------------------------------------------------------------------------|--------------------------|------------------|---------------|
|                                                                       |                                                                                                                                                                                                  | DRAWN: J.LEE             | DATE: OCT. 06/09 |               |
|                                                                       |                                                                                                                                                                                                  | CHECKED:                 | CKED: DATE:      |               |
| EDAC INC TORONTO, ONTARIO CANADA YOUR CONNECTION TO QUALITY & SERVICE | THESE DRAWINGS AND SPECIFICATIONS ARE THE PROPERTY OF EDAC INC.,AND SHALL NOT BE REPRODUCED, OR COPIED OR USED AS THE BASIS FOR THE MANUFACTURE OR SALE OF APPARATUS WITHOUT WRITTEN PERMISSION. | SCALE: NTS               | SHEET            | 2 <b>OF</b> 3 |
|                                                                       |                                                                                                                                                                                                  | DRAWING NUMBER           |                  | ISSUE         |
|                                                                       |                                                                                                                                                                                                  | 337 Assembly             |                  | 1             |