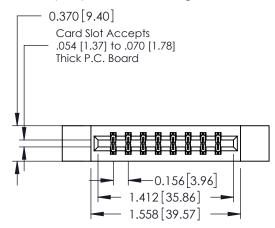

## **Contact Detail**

556-Extender Board Bend (Code 520 Contacts) .156 [3.96] Contact Spacing x .200 [5.08] Row Spacing THIS IS A C.A.D. GENERATED DRAWING DO NOT MAKE MANUAL REVISIONS TO MASTER.

ISSUE NUMBER

ORIGINAL

1

**See Accompanying Pages for:** 

- **Contact Bend Details**
- **Mounting Options**

| 337 / 387 Series Card Edge Connector |
|--------------------------------------|
| Part Number: 387-016-556-812         |