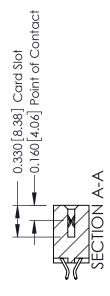

## **Contact Detail**

556-Extender Board Bend (Code 520 Contacts) .156 [3.96] Contact Spacing x .200 [5.08] Row Spacing THIS IS A C.A.D. GENERATED DRAWING DO NOT MAKE MANUAL REVISIONS TO MASTER.

ISSUE NUMBER

ORIGINAL

1

**See Accompanying Pages for:** 

- **Contact Bend Details**
- **Mounting Options**

| 337 / 387 Series Card Edge Connector |
|--------------------------------------|
| Part Number: 387-016-556-812         |