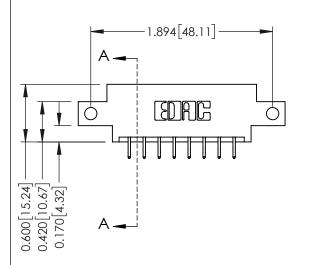

## **Mounting Option**

12-.128 (3.25) Dia. Side Mounting Holes

ORIGINAL

1

**See Accompanying Pages for:** 

- **Contact Bend Details**
- **Mounting Options**

| 337 / 387 Series Card Edge Connector |
|--------------------------------------|
| Part Number: 387-016-556-812         |