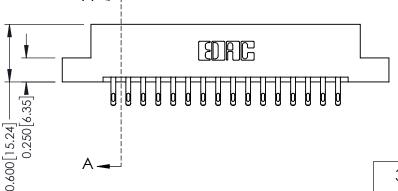

ISSUE NUMBER

ORIGINAL

1

| 337 / 387 Series Card Edge                                            | ACAD REFERENCE NO.                                                                                                                                                                              | 337 ENG MASTER |                  |               |
|-----------------------------------------------------------------------|-------------------------------------------------------------------------------------------------------------------------------------------------------------------------------------------------|----------------|------------------|---------------|
| Contact Bend Detail                                                   |                                                                                                                                                                                                 | DRAWN: J.LEE   | DATE: OCT. 06/09 |               |
|                                                                       |                                                                                                                                                                                                 | CHECKED:       | DATE:            |               |
| EDAC INC TORONTO, ONTARIO CANADA YOUR CONNECTION TO QUALITY & SERVICE | THESE DRAWINGS AND SPECIFICATIONS ARE THE PROPERTY OF EDAC INC.,AND SHALL NOT BE REPRODUCED,OR COPIED OR USED AS THE BASIS FOR THE MANUFACTURE OR SALE OF APPARATUS WITHOUT WRITTEN PERMISSION. | SCALE: NTS     | SHEET            | 2 <b>OF</b> 3 |
|                                                                       |                                                                                                                                                                                                 | DRAWING NUMBER |                  | ISSUE         |
|                                                                       |                                                                                                                                                                                                 | 337 Assembly   |                  | 1             |