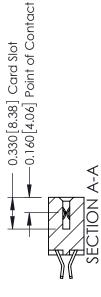

ISSUE NUMBER

ORIGINAL

1

| 337 / 387 Series Card Edge                                            | ACAD REFERENCE NO.                                                                                                                                                                              | 337 ENG MASTER |                  |               |
|-----------------------------------------------------------------------|-------------------------------------------------------------------------------------------------------------------------------------------------------------------------------------------------|----------------|------------------|---------------|
| Contact Bend Detail                                                   |                                                                                                                                                                                                 | DRAWN: J.LEE   | DATE: OCT. 06/09 |               |
|                                                                       |                                                                                                                                                                                                 | CHECKED:       | DATE:            |               |
| EDAC INC TORONTO, ONTARIO CANADA YOUR CONNECTION TO QUALITY & SERVICE | THESE DRAWINGS AND SPECIFICATIONS ARE THE PROPERTY OF EDAC INC.,AND SHALL NOT BE REPRODUCED,OR COPIED OR USED AS THE BASIS FOR THE MANUFACTURE OR SALE OF APPARATUS WITHOUT WRITTEN PERMISSION. | SCALE: NTS     | SHEET            | 2 <b>OF</b> 3 |
|                                                                       |                                                                                                                                                                                                 | DRAWING NUMBER |                  | ISSUE         |
|                                                                       |                                                                                                                                                                                                 | 337 Assembly   |                  | 1             |