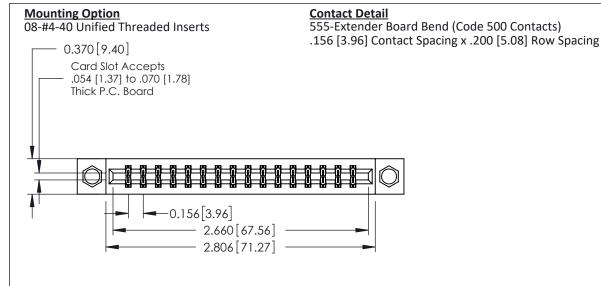

THIS IS A C.A.D. GENERATED DRAWING DO NOT MAKE MANUAL REVISIONS TO MASTER.

ISSUE NUMBER

ORIGINAL

1

**See Accompanying Pages for:** 

- **Contact Bend Details**
- **Mounting Options**

| 337 / 387 Series Card Edge Connector |
|--------------------------------------|
| Part Number: 387-032-555-208         |