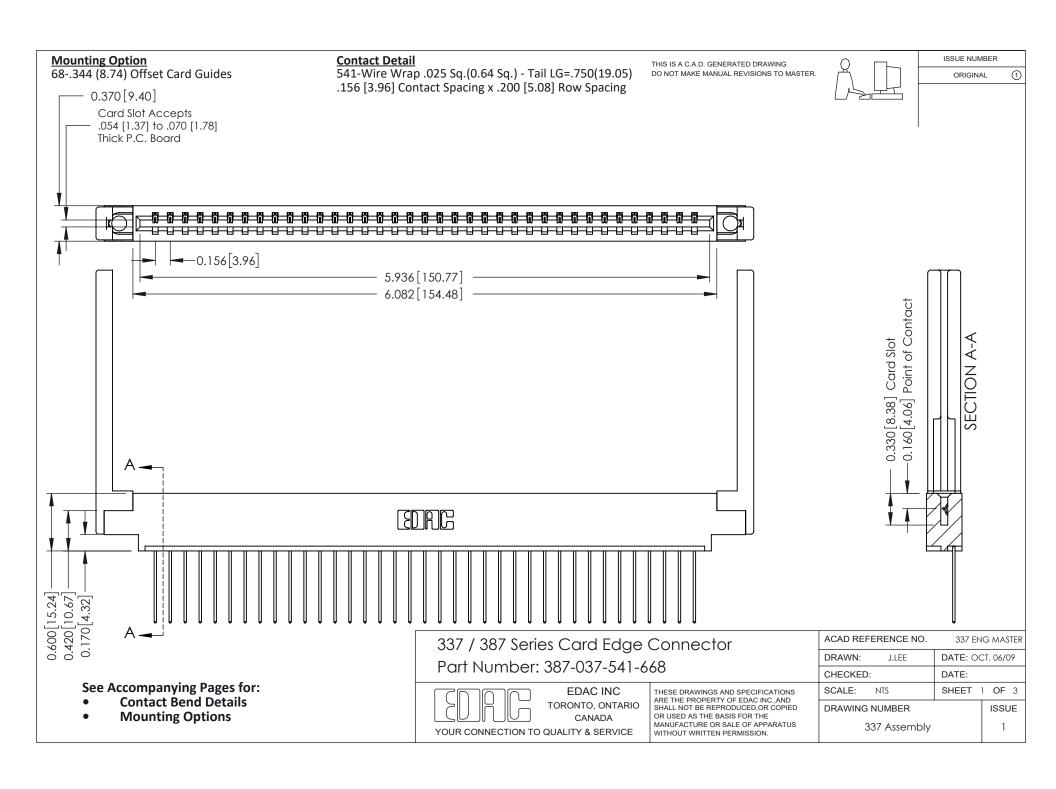

ISSUE NUMBER

ORIGINAL

1



| 337 / 387 Series Card Edge Connector<br>Contact Bend Detail           |                                                                                                                                                                                                  | ACAD REFERENCE NO. 337 E |                  | G MASTER      |
|-----------------------------------------------------------------------|--------------------------------------------------------------------------------------------------------------------------------------------------------------------------------------------------|--------------------------|------------------|---------------|
|                                                                       |