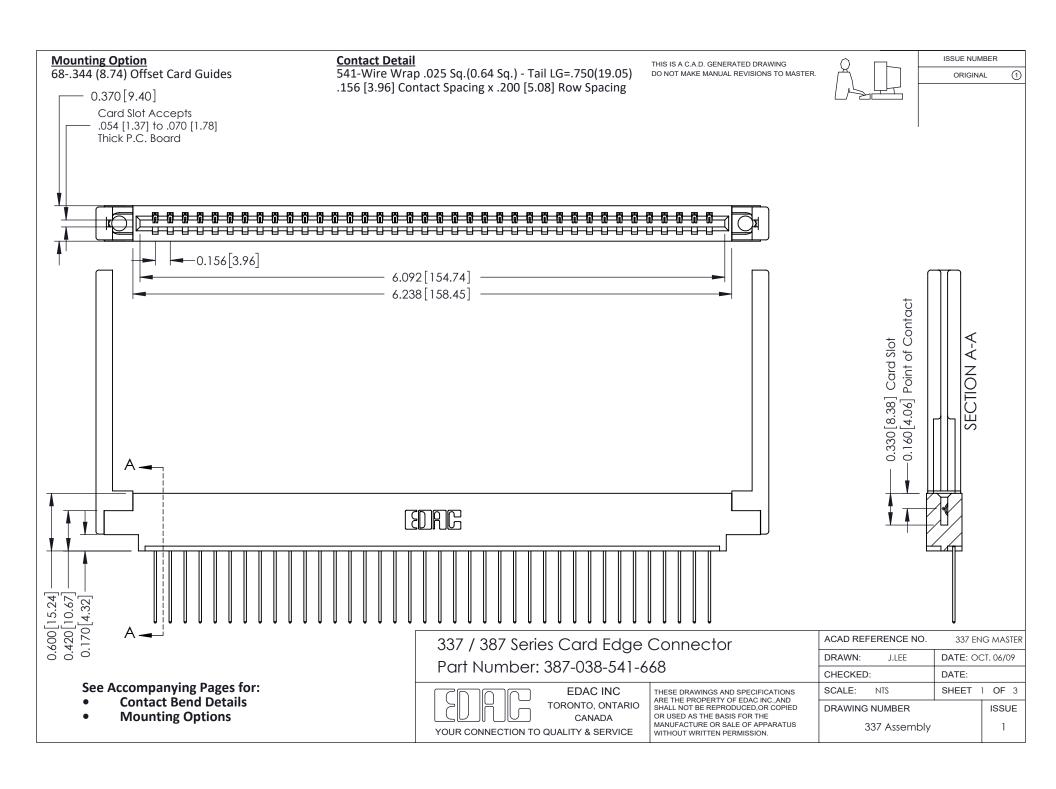

ISSUE NUMBER

ORIGINAL

1



| 337 / 387 Series Card Edge Connector<br>Contact Bend Detail           |                                                                                                                                                                                                  | ACAD REFERENCE NO. 337 E |                  | G MASTER      |
|-----------------------------------------------------------------------|--------------------------------------------------------------------------------------------------------------------------------------------------------------------------------------------------|--------------------------|------------------|---------------|
|                                                                       |