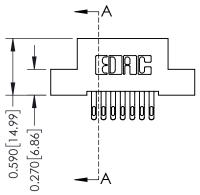

SHEET 1 OF 3

ACAD REFERENCE NO.

| 342 / 392 Cara Eage Conn             | ector                                                             |         |             |
|--------------------------------------|-------------------------------------------------------------------|---------|-------------|
| 9                                    |                                                                   | DRAWN:  | J.LEE       |
| Part Number: 392-014-555-204         |                                                                   |         | ):          |
| COOO EDAC INC                        | THESE DRAWINGS AND SPECIFICATIONS ARE THE PROPERTY OF EDAC INCAND | SCALE:  | NTS         |
| TORONTO, ONTARIO CANADA              | SHALL NOT BE REPRODUCED, OR COPIED OR USED AS THE BASIS FOR THE   | DRAWING | NUMBER      |
| YOUR CONNECTION TO QUALITY & SERVICE | MANUFACTURE OR SALE OF APPARATUS                                  | 3       | 42 Assembly |