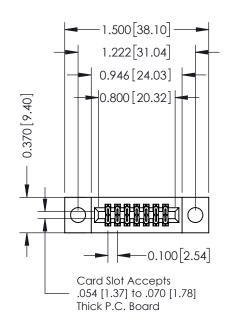

SHEET 1 OF 3

ACAD REFERENCE NO.

| 342 / 392 Cara Eage Conn             | ector                                                             |         |             |
|--------------------------------------|-------------------------------------------------------------------|---------|-------------|
| 9                                    |                                                                   | DRAWN:  | J.LEE       |
| Part Number: 392-014-555-204         |                                                                   |         | ):          |
| COOO EDAC INC                        | THESE DRAWINGS AND SPECIFICATIONS ARE THE PROPERTY OF EDAC INCAND | SCALE:  | NTS         |
| TORONTO, ONTARIO CANADA              | SHALL NOT BE REPRODUCED, OR COPIED OR USED AS THE BASIS FOR THE   | DRAWING | NUMBER      |
| YOUR CONNECTION TO QUALITY & SERVICE | MANUFACTURE OR SALE OF APPARATUS                                  | 3       | 42 Assembly |