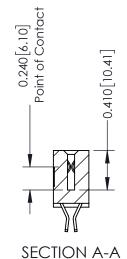

## **Contact Detail**

555-Extender Board Bend (Code 500 Contacts)
.100 [2.54] Contact Spacing x .200 [5.08] Row Spacing

THIS IS A C.A.D. GENERATED DRAWING

ISSUE NUMBER

ORIGINAL

342 ENG MASTER

DATE: OCT. 06/09