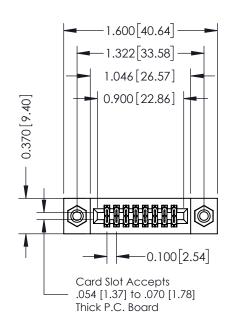

| 342 / 392 Card Edge Connector<br>Part Number: 392-016-544-208 |                                                                                                        | ACAD REFERENCE NO. 342 ENG MASTER |             |         |           |  |
|---------------------------------------------------------------|--------------------------------------------------------------------------------------------------------|-----------------------------------|-------------|---------|-----------|--|
|                                                               |                                                                                                        | DRAWN:                            | J.LEE       | DATE: O | CT. 06/09 |  |
|                                                               |                                                                                                        | CHECKED:                          |             | DATE:   |           |  |
| EDAC INC                                                      | THESE DRAWINGS AND SPECIFICATIONS                                                                      | SCALE:                            | NTS         | SHEET   | 1 OF 3    |  |
| TORONTO, ONTARIO                                              | ARE THE PROPERTY OF EDAC INC.,AND<br>SHALL NOT BE REPRODUCED,OR COPIED<br>OR USED AS THE BASIS FOR THE | DRAWING                           | NUMBER      |         | ISSUE     |  |
| YOUR CONNECTION TO QUALITY & SERVICE                          | MANUFACTURE OR SALE OF APPARATUS                                                                       | 3                                 | 42 Assembly |         | 1         |  |