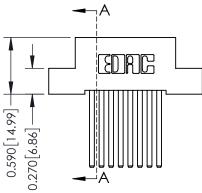

THIS IS A C.A.D. GENERATED DRAWING DO NOT MAKE MANUAL REVISIONS TO MASTER

ISSUE NUMBER

ORIGINAL

1

| 342 / 392 Card Edge Connector<br>Mounting Options |                                                                                                                                                                                                | ACAD REFERENCE NO. 342 ENG MASTER |                         |        |  |  |
|---------------------------------------------------|------------------------------------------------------------------------------------------------------------------------------------------------------------------------------------------------|-----------------------------------|-------------------------|--------|--|--|
|                                                   |                                                                                                                                                                                                | DRAWN: J.LEE                      | DATE: <b>OCT. 06/09</b> |        |  |  |
|                                                   |                                                                                                                                                                                                | CHECKED:                          | DATE:                   |        |  |  |
| TORONTO, ONTARIO                                  | THESE DRAWINGS AND SPECIFICATIONS ARE THE PROPERTY OF EDAC INCAND SHALL NOT BE REPRODUCED, OR COPIED OR USED AS THE BASIS FOR THE MANUFACTURE OR SALE OF APPARATUS WITHOUT WRITTEN PERMISSION. | SCALE: NTS                        | SHEET :                 | 3 OF 3 |  |  |
|                                                   |                                                                                                                                                                                                | DRAWING NUMBER                    | •                       | ISSUE  |  |  |
| YOUR CONNECTION TO QUALITY & SERVICE              |                                                                                                                                                                                                | 342 Assembly                      |                         | 1      |  |  |