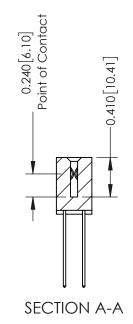

THIS IS A C.A.D. GENERATED DRAWING DO NOT MAKE MANUAL REVISIONS TO MASTER. ISSUE NUMBER

ORIGINAL

1

| 342 / 392 Series Card Edge Connector<br>Contact Bend Detail |                                                                                                                                                                                               | ACAD REFERENCE NO. 342 ENG MASTER |             |                  |        |  |
|-------------------------------------------------------------|-----------------------------------------------------------------------------------------------------------------------------------------------------------------------------------------------|-----------------------------------|-------------|------------------|--------|--|
|                                                             |                                                                                                                                                                                               | DRAWN:                            | J.LEE       | DATE: OCT. 06/09 |        |  |
|                                                             |                                                                                                                                                                                               | CHECKED:                          |             | DATE:            |        |  |
| TORONTO, ONTARIO                                            | THESE DRAWINGS AND SPECIFICATIONS ARE THE PROPERTY OF EDAC INCAND SHALL NOT BE REPRODUCED,OR COPIED OR USED AS THE BASIS FOR THE MANUFACTURE OR SALE OF APPARATUS WITHOUT WRITTEN PERMISSION. | SCALE:                            | NTS         | SHEET :          | 2 OF 3 |  |
|                                                             |                                                                                                                                                                                               | DRAWING                           | NUMBER      |                  | ISSUE  |  |
| YOUR CONNECTION TO QUALITY & SERVICE                        |                                                                                                                                                                                               | 3                                 | 42 Assembly |                  | 1      |  |