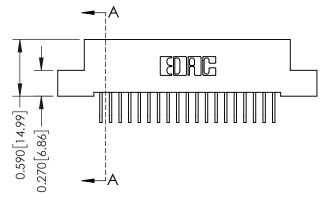

## 0.410[10.41] SECTION A-A

342 Assembly

THIS IS A C.A.D. GENERATED DRAWING DO NOT MAKE MANUAL REVISIONS TO MASTER. ISSUE NUMBER

ORIGINAL

1

| 342 / 392 Series Card Edge Connector<br>Contact Bend Detail |                                                                                                                                                                                                  | ACAD REFERENCE NO. 342 ENG MASTER |             |                  |        |
|-------------------------------------------------------------|--------------------------------------------------------------------------------------------------------------------------------------------------------------------------------------------------|-----------------------------------|-------------|------------------|--------|
|                                                             |                                                                                                                                                                                                  | DRAWN:                            | J.LEE       | DATE: OCT. 06/09 |        |
|                                                             |                                                                                                                                                                                                  | CHECKED:                          |             | DATE:            |        |
| TORONTO, ONTARIO                                            | THESE DRAWINGS AND SPECIFICATIONS ARE THE PROPERTY OF EDAC INC. AND SHALL NOT BE REPRODUCED, OR COPIED OR USED AS THE BASIS FOR THE MANUFACTURE OR SALE OF APPARATUS WITHOUT WRITTEN PERMISSION. | SCALE:                            | NTS         | SHEET :          | 2 OF 3 |
|                                                             |                                                                                                                                                                                                  | DRAWING                           | NUMBER      |                  | ISSUE  |
| YOUR CONNECTION TO QUALITY & SERVICE                        |                                                                                                                                                                                                  | 3                                 | 42 Assembly |                  | 1      |