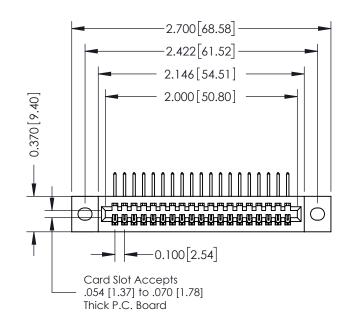

## **See Accompanying Pages for:**

- **Contact Bend Details**
- **Mounting Options**

342 / 392 Card Edge Connector Part Number: 392-019-558-102

YOUR CONNECTION TO QUALITY & SERVICE

342 ENG MASTER J.LEE DATE: OCT. 06/09 SHEET 1 OF 3

342 Assembly

THIS IS A C.A.D. GENERATED DRAWING DO NOT MAKE MANUAL REVISIONS TO MASTER. ISSUE NUMBER

ORIGINAL

1

| 342 / 392 Series Card Edge Connector<br>Contact Bend Detail |                                                                                                                                                                                                  | ACAD REFERENCE NO. 342 ENG MASTER |             |                  |        |
|-------------------------------------------------------------|--------------------------------------------------------------------------------------------------------------------------------------------------------------------------------------------------|-----------------------------------|-------------|------------------|--------|
|                                                             |                                                                                                                                                                                                  | DRAWN:                            | J.LEE       | DATE: OCT. 06/09 |        |
|                                                             |                                                                                                                                                                                                  | CHECKED:                          |             | DATE:            |        |
| TORONTO, ONTARIO                                            | THESE DRAWINGS AND SPECIFICATIONS ARE THE PROPERTY OF EDAC INC. AND SHALL NOT BE REPRODUCED, OR COPIED OR USED AS THE BASIS FOR THE MANUFACTURE OR SALE OF APPARATUS WITHOUT WRITTEN PERMISSION. | SCALE:                            | NTS         | SHEET :          | 2 OF 3 |
|                                                             |                                                                                                                                                                                                  | DRAWING                           | NUMBER      |                  | ISSUE  |
| YOUR CONNECTION TO QUALITY & SERVICE                        |                                                                                                                                                                                                  | 3                                 | 42 Assembly |                  | 1      |