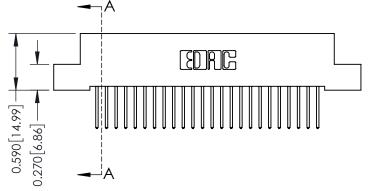

342 ENG MASTER DATE: OCT. 06/09 J.LEE SHEET 1 OF 3 NTS

342 Assembly

THIS IS A C.A.D. GENERATED DRAWING DO NOT MAKE MANUAL REVISIONS TO MASTER. ISSUE NUMBER

ORIGINAL

1

| 342 / 392 Series Card Edge Connector<br>Contact Bend Detail |                                                                                                                                   | ACAD REFERENCE NO. 342 ENG MASTER |             |          |          |
|-------------------------------------------------------------|-----------------------------------------------------------------------------------------------------------------------------------|-----------------------------------|-------------|----------|----------|
|                                                             |                                                                                                                                   | DRAWN:                            | J.LEE       | DATE: OC | T. 06/09 |
|                                                             |                                                                                                                                   | CHECKED                           | ):          | DATE:    |          |
| EDAC INC                                                    | ARE THE PROPERTY OF EDAC INC.,AND SHALL NOT BE REPRODUCED,OR COPIED OR USED AS THE BASIS FOR THE MANUFACTURE OR SALE OF APPARATUS | SCALE:                            | NTS         | SHEET :  | 2 OF 3   |
| TORONTO, ONTARIO                                            |                                                                                                                                   | DRAWING                           | NUMBER      |          | ISSUE    |
| YOUR CONNECTION TO QUALITY & SERVICE                        |                                                                                                                                   | 3                                 | 42 Assembly |          | 1        |