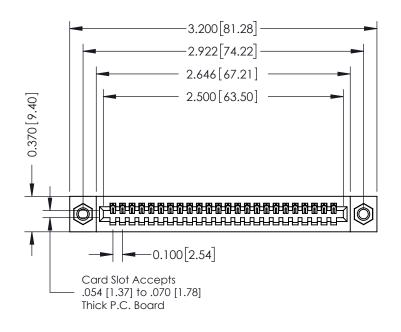

## **See Accompanying Pages for:**

- **Contact Bend Details**
- **Mounting Options**

| 342 / 392 Card Edge Connector |
|-------------------------------|
| Part Number: 392-024-523-107  |

YOUR CONNECTION TO QUALITY & SERVICE