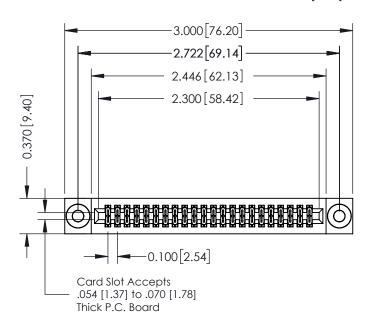

## **See Accompanying Pages for:**

- **Contact Bend Details**
- **Mounting Options**

342 / 392 Card Edge Connector Part Number: 392-044-523-203

YOUR CONNECTION TO QUALITY & SERVICE

342 ENG MASTER DATE: OCT. 06/09 J.LEE SHEET 1 OF 3

342 Assembly

THIS IS A C.A.D. GENERATED DRAWING DO NOT MAKE MANUAL REVISIONS TO MASTER. ISSUE NUMBER

ORIGINAL

1

| 342 / 392 Series Card Edge Connector<br>Contact Bend Detail |                                                                                                                                                                                                  | ACAD REFERENCE NO. 342 ENG MASTER |             |                  |        |
|-------------------------------------------------------------|--------------------------------------------------------------------------------------------------------------------------------------------------------------------------------------------------|-----------------------------------|-------------|------------------|--------|
|                                                             |                                                                                                                                                                                                  | DRAWN:                            | J.LEE       | DATE: OCT. 06/09 |        |
|                                                             |                                                                                                                                                                                                  | CHECKED:                          |             | DATE:            |        |
| TORONTO, ONTARIO                                            | THESE DRAWINGS AND SPECIFICATIONS ARE THE PROPERTY OF EDAC INC. AND SHALL NOT BE REPRODUCED, OR COPIED OR USED AS THE BASIS FOR THE MANUFACTURE OR SALE OF APPARATUS WITHOUT WRITTEN PERMISSION. | SCALE:                            | NTS         | SHEET :          | 2 OF 3 |
|                                                             |                                                                                                                                                                                                  | DRAWING                           | NUMBER      |                  | ISSUE  |
| YOUR CONNECTION TO QUALITY & SERVICE                        |                                                                                                                                                                                                  | 3                                 | 42 Assembly |                  | 1      |