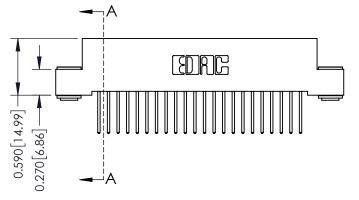

**Mounting Option** 

03-.116 (2.95) I.D. Floating Eyelets

**Contact Detail** 

523-P.C. Tail .025 Sq.(0.64 Sq.) - Tail LG=.400(10.16) .100 [2.54] Contact Spacing x .200 [5.08] Row Spacing

\_\_\_\_0.240[6.10] Point of Contact 0.410[10.41] SECTION A-A

## **See Accompanying Pages for:**

- **Contact Bend Details**
- **Mounting Options**

342 / 392 Card Edge Connector Part Number: 392-044-523-203

YOUR CONNECTION TO QUALITY & SERVICE

342 ENG MASTER DATE: OCT. 06/09 J.LEE SHEET 1 OF 3