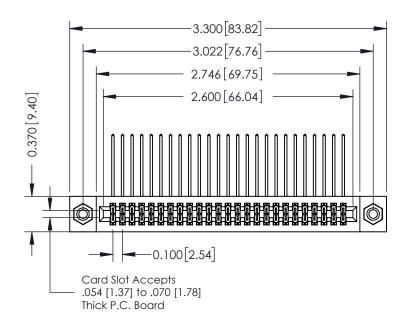

## **See Accompanying Pages for:**

- **Contact Bend Details**
- **Mounting Options**

| 342 / 392 Card Edge Connector |
|-------------------------------|
| Part Number: 392-050-559-208  |

|   | ACAD REFERENCE NO | 342 ENG MASTER   |
|---|-------------------|------------------|
|   | DRAWN: J.LEE      | DATE: OCT. 06/09 |
|   | CHECKED:          | DATE:            |
|   | SCALE: NTS        | SHEET 1 OF 3     |
| ) | DRAWING NUMBER    | ISSUE            |
|   | 342 Assembly      | 1                |