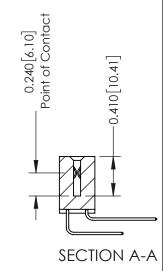

## **Mounting Option** 08-#4-40 Unified Threaded Inserts

**Contact Detail** 

559-90 Degree Bend (Code 541 Contacts) .100 [2.54] Contact Spacing x .200 [5.08] Row Spacing