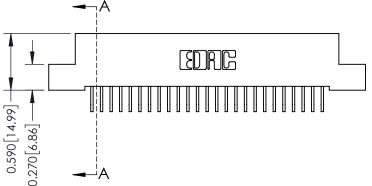

## **See Accompanying Pages for:**

- **Contact Bend Details**
- **Mounting Options**

| 342 / 392 Card Edge Connector |
|-------------------------------|
| Part Number: 392-050-559-208  |

|   | ACAD REFERENCE NO | 342 ENG MASTER   |
|---|-------------------|------------------|
|   | DRAWN: J.LEE      | DATE: OCT. 06/09 |
|   | CHECKED:          | DATE:            |
|   | SCALE: NTS        | SHEET 1 OF 3     |
| ) | DRAWING NUMBER    | ISSUE            |
|   | 342 Assembly      | 1                |