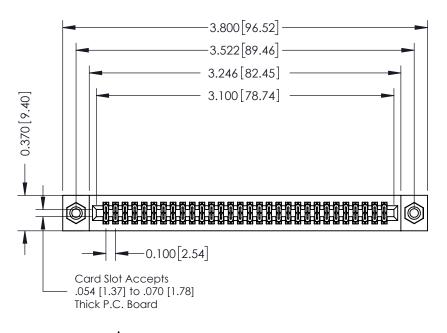

## **See Accompanying Pages for:**

- **Contact Bend Details**
- **Mounting Options**

342 / 392 Card Edge Connector Part Number: 392-060-524-208

YOUR CONNECTION TO QUALITY & SERVICE

342 ENG MASTER J.LEE DATE: OCT. 06/09 SHEET 1 OF 3

342 Assembly

THIS IS A C.A.D. GENERATED DRAWING DO NOT MAKE MANUAL REVISIONS TO MASTER. ISSUE NUMBER

ORIGINAL

1

| 342 / 392 Series Card Edge Connector<br>Contact Bend Detail |                                                                                                                                                                                                  | ACAD REFERENCE NO. 342 ENG MASTER |             |                  |        |
|-------------------------------------------------------------|--------------------------------------------------------------------------------------------------------------------------------------------------------------------------------------------------|-----------------------------------|-------------|------------------|--------|
|                                                             |                                                                                                                                                                                                  | DRAWN:                            | J.LEE       | DATE: OCT. 06/09 |        |
|                                                             |                                                                                                                                                                                                  | CHECKED:                          |             | DATE:            |        |
| TORONTO, ONTARIO                                            | THESE DRAWINGS AND SPECIFICATIONS ARE THE PROPERTY OF EDAC INC. AND SHALL NOT BE REPRODUCED, OR COPIED OR USED AS THE BASIS FOR THE MANUFACTURE OR SALE OF APPARATUS WITHOUT WRITTEN PERMISSION. | SCALE:                            | NTS         | SHEET :          | 2 OF 3 |
|                                                             |                                                                                                                                                                                                  | DRAWING                           | NUMBER      |                  | ISSUE  |
| YOUR CONNECTION TO QUALITY & SERVICE                        |                                                                                                                                                                                                  | 3                                 | 42 Assembly |                  | 1      |