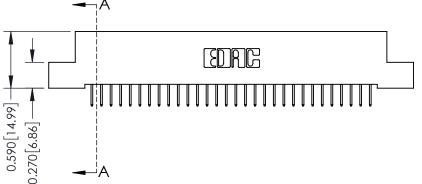

342 Assembly

THIS IS A C.A.D. GENERATED DRAWING DO NOT MAKE MANUAL REVISIONS TO MASTER. ISSUE NUMBER

ORIGINAL

1

| 342 / 392 Series Card Edge Connector<br>Contact Bend Detail |                                                                                                                                                                                                  | ACAD REFERENCE NO. 342 ENG MASTER |             |                  |        |
|-------------------------------------------------------------|--------------------------------------------------------------------------------------------------------------------------------------------------------------------------------------------------|-----------------------------------|-------------|------------------|--------|
|                                                             |                                                                                                                                                                                                  | DRAWN:                            | J.LEE       | DATE: OCT. 06/09 |        |
|                                                             |                                                                                                                                                                                                  | CHECKED:                          |             | DATE:            |        |
| TORONTO, ONTARIO                                            | THESE DRAWINGS AND SPECIFICATIONS ARE THE PROPERTY OF EDAC INC. AND SHALL NOT BE REPRODUCED, OR COPIED OR USED AS THE BASIS FOR THE MANUFACTURE OR SALE OF APPARATUS WITHOUT WRITTEN PERMISSION. | SCALE:                            | NTS         | SHEET :          | 2 OF 3 |
|                                                             |                                                                                                                                                                                                  | DRAWING                           | NUMBER      |                  | ISSUE  |
| YOUR CONNECTION TO QUALITY & SERVICE                        |                                                                                                                                                                                                  | 3                                 | 42 Assembly |                  | 1      |