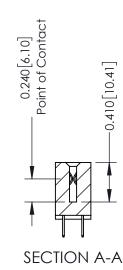

**Mounting Option** 08-#4-40 Unified Threaded Inserts **Contact Detail** 

524-P.C. Tail .018 Sq.(0.46 Sq.) - Tail LG=.185(4.70) .100 [2.54] Contact Spacing x .200 [5.08] Row Spacing