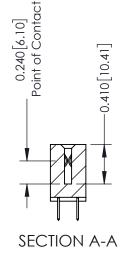

342 Assembly

THIS IS A C.A.D. GENERATED DRAWING DO NOT MAKE MANUAL REVISIONS TO MASTER. ISSUE NUMBER

ORIGINAL

1

| 342 / 392 Series Card Edge Connector<br>Contact Bend Detail |                                                                                                                                   | ACAD REFERENCE NO. 342 ENG MASTER |             |                  |        |
|-------------------------------------------------------------|-----------------------------------------------------------------------------------------------------------------------------------|-----------------------------------|-------------|------------------|--------|
|                                                             |                                                                                                                                   | DRAWN:                            | J.LEE       | DATE: OCT. 06/09 |        |
|                                                             |                                                                                                                                   | CHECKED:                          |             | DATE:            |        |
| EDAC INC                                                    | ARE THE PROPERTY OF EDAC INC.,AND SHALL NOT BE REPRODUCED,OR COPIED OR USED AS THE BASIS FOR THE MANUFACTURE OR SALE OF APPARATUS | SCALE:                            | NTS         | SHEET :          | 2 OF 3 |
| TORONTO, ONTARIO                                            |                                                                                                                                   | DRAWING                           | NUMBER      |                  | ISSUE  |
| YOUR CONNECTION TO QUALITY & SERVICE                        |                                                                                                                                   | 3                                 | 42 Assembly |                  | 1      |