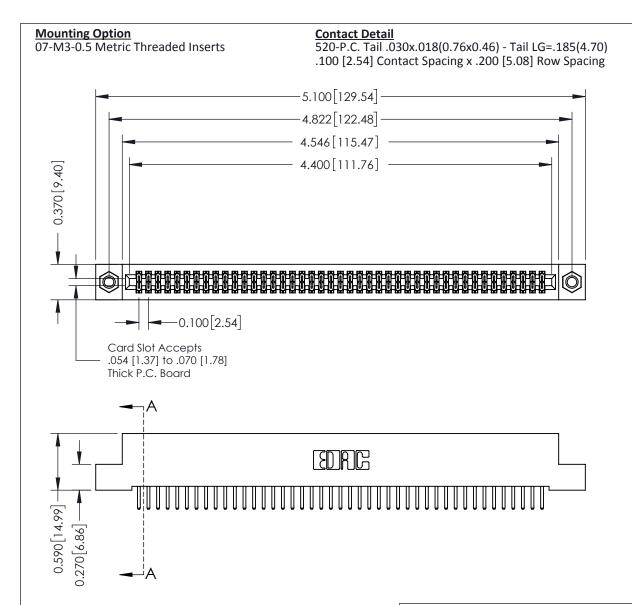

## **See Accompanying Pages for:**

- **Contact Bend Details**
- **Mounting Options**

342 / 392 Card Edge Connector Part Number: 392-086-520-207

| ACAD REFERENCE NO. 342 ENG MASTER |                  |  |  |  |
|-----------------------------------|------------------|--|--|--|
| DRAWN: J.LEE                      | DATE: OCT. 06/09 |  |  |  |
| CHECKED:                          | DATE:            |  |  |  |
| SCALE: NTS                        | SHEET 1 OF 3     |  |  |  |
| DRAWING NUMBER                    | ISSUE            |  |  |  |

342 Assembly

THIS IS A C.A.D. GENERATED DRAWING DO NOT MAKE MANUAL REVISIONS TO MASTER. ISSUE NUMBER

ORIGINAL

1

| 342 / 392 Series Card Edge Connector<br>Contact Bend Detail |                                                                                                                                   | ACAD REFERENCE NO. 342 ENG MASTER |             |                  |        |
|-------------------------------------------------------------|-----------------------------------------------------------------------------------------------------------------------------------|-----------------------------------|-------------|------------------|--------|
|                                                             |                                                                                                                                   | DRAWN:                            | J.LEE       | DATE: OCT. 06/09 |        |
|                                                             |                                                                                                                                   | CHECKED:                          |             | DATE:            |        |
| EDAC INC                                                    | ARE THE PROPERTY OF EDAC INC.,AND SHALL NOT BE REPRODUCED,OR COPIED OR USED AS THE BASIS FOR THE MANUFACTURE OR SALE OF APPARATUS | SCALE:                            | NTS         | SHEET :          | 2 OF 3 |
| TORONTO, ONTARIO                                            |                                                                                                                                   | DRAWING                           | NUMBER      |                  | ISSUE  |
| YOUR CONNECTION TO QUALITY & SERVICE                        |                                                                                                                                   | 3                                 | 42 Assembly |                  | 1      |