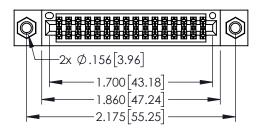

| 345/395 SERIES CARD EDGE CONNECTOR |
|------------------------------------|
| PART NUMBER: 395-032-525-207       |

| ACAD REFERENCE NO. 345-ENG-MASTER |                  |         |  |  |
|-----------------------------------|------------------|---------|--|--|
| DRAWN: R.STA.MONICA               | DATE: <b>MAY</b> | 16/2017 |  |  |
| CHECKED:                          | DATE:            |         |  |  |
| SCALE: 1:1                        | SHEET 1          | OF 2    |  |  |
| DRAWING NUMBER                    |                  | ISSUE   |  |  |
| 345-ENG-MASTER                    |                  | 1       |  |  |