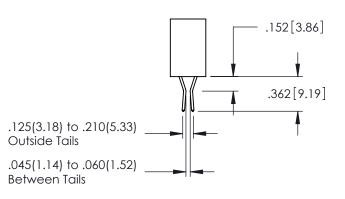

**SECTION A-A** 

.107 [2.72] .082 [2.08] .157 [4] .232 [5.89] .125(3.18) to .210(5.33) .125(3.18) to .210(5.33) Outside Tails Outside Tails .045(1.14) to .060(1.52) .045(1.14) to .060(1.52) Between Tails Between Tails **Contact Code 555 Contact Code 556** 

**Contact Code 558** 

## **Contact Code 559**

Contact Code 560

INSULATOR MATERIAL: THERMOPLASTIC POLYESTER, UL 94V-0 DAP MATERIAL AVAILABLE UPON REQUEST

CONTACT MATERIAL; COPPER ALLOY

CONTACT PLATING: GOLD ON THE MATING AREA, TIN PLATING ON THE CONTACT TAILS, NICKEL UNDERPLATE