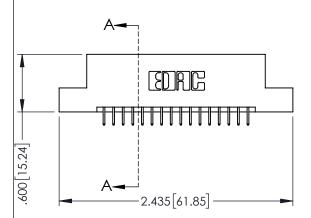

| 345/395 SERIES CARD EDGE CONNECTOR |
|------------------------------------|
| PART NUMBER: 395-032-525-207       |

| ACAD REFERENCE NO. 345-ENG-MASTER |                  |         |  |  |
|-----------------------------------|------------------|---------|--|--|
| DRAWN: R.STA.MONICA               | DATE: <b>MAY</b> | 16/2017 |  |  |
| CHECKED:                          | DATE:            |         |  |  |
| SCALE: 1:1                        | SHEET 1          | OF 2    |  |  |
| DRAWING NUMBER                    |                  | ISSUE   |  |  |
| 345-ENG-MASTER                    |                  | 1       |  |  |