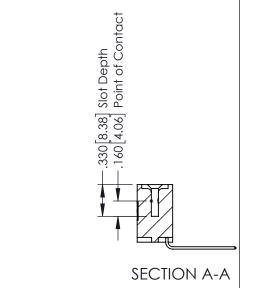

IG NUMBER ISSUE

346-ENG-MASTER 1

**Contact Code 555** 

**Contact Code 556** 

INSULATOR MATERIAL: THERMOPLASTIC POLYESTER, UL 94V-0 CONTACT MATERIAL; COPPER, NICKEL, TIN ALLOY CA-725

CONTACT PLATING: GOLD ON THE MATING AREA, TIN-LEAD ON THE CONTACT TAILS, NICKEL UNDERPLATE