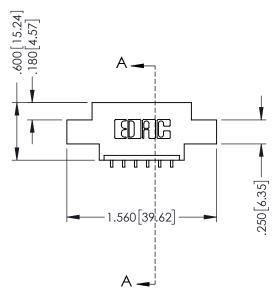

IG NUMBER ISSUE

346-ENG-MASTER 1

**Contact Code 555** 

**Contact Code 556** 

INSULATOR MATERIAL: THERMOPLASTIC POLYESTER, UL 94V-0 CONTACT MATERIAL; COPPER, NICKEL, TIN ALLOY CA-725

CONTACT PLATING: GOLD ON THE MATING AREA, TIN-LEAD ON THE CONTACT TAILS, NICKEL UNDERPLATE