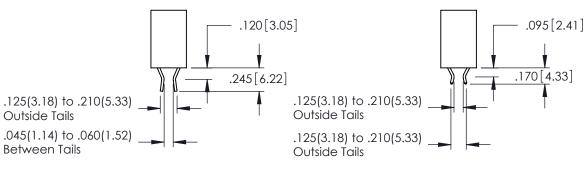

IG NUMBER ISSUE

346-ENG-MASTER 1

**Contact Code 555** 

**Contact Code 556** 

INSULATOR MATERIAL: THERMOPLASTIC POLYESTER, UL 94V-0 CONTACT MATERIAL; COPPER, NICKEL, TIN ALLOY CA-725

CONTACT PLATING: GOLD ON THE MATING AREA, TIN-LEAD ON THE CONTACT TAILS, NICKEL UNDERPLATE

## 346/396 SERIES CARD EDGE CONNECTOR CONTACT CODE 555,556,558,559,560 DIMENSIONS

YOUR CONNECTION TO QUALITY & SERVICE

|   | ACAD REFERENCE NO | . 346-ENG-MASTER |
|---|-------------------|------------------|
|   | DRAWN: J.LEE      | DATE: APR. 22/09 |
|   | CHECKED:          | DATE:            |
|   | SCALE: 1:1        | SHEET 2 OF 2     |
| D | DRAWING NUMBER    | ISSUE            |