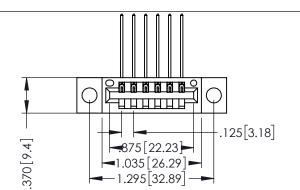

THIS IS A C.A.D. GENERATED DRAWING DO NOT MAKE MANUAL REVISIONS TO MASTER.

BUL NUMBER

ORIGINAL

1

INSULATOR MATERIAL: THERMOPLASTIC POLYESTER, UL 94V-0 CONTACT MATERIAL; COPPER, NICKEL, TIN ALLOY CA-725 CONTACT PLATING: GOLD ON THE MATING AREA, TIN-LEAD ON THE CONTACT TAILS, NICKEL UNDERPLATE 346/396 SERIES CARD EDGE CONNECTOR PART NUMBER: 396-006-559-604

IG NUMBER ISSUE

346-ENG-MASTER 1

**Contact Code 555** 

**Contact Code 556** 

INSULATOR MATERIAL: THERMOPLASTIC POLYESTER, UL 94V-0 CONTACT MATERIAL; COPPER, NICKEL, TIN ALLOY CA-725

CONTACT PLATING: GOLD ON THE MATING AREA, TIN-LEAD ON THE CONTACT TAILS, NICKEL UNDERPLATE