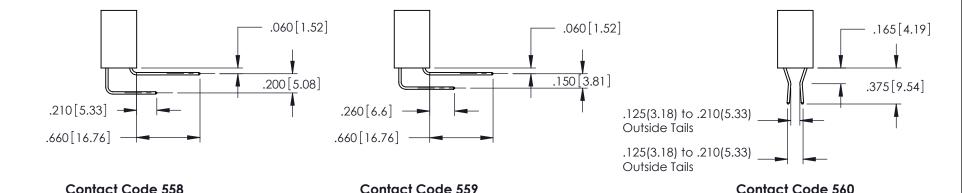

## 346/396 SERIES CARD EDGE CONNECTOR CONTACT CODE 555,556,558,559,560 DIMENSIONS

YOUR CONNECTION TO QUALITY & SERVICE

|   | ACAD REFERENCE NO | . 346-ENG-MASTER |
|---|-------------------|------------------|
|   | DRAWN: J.LEE      | DATE: APR. 22/09 |
|   | CHECKED:          | DATE:            |
|   | SCALE: 1:1        | SHEET 2 OF 2     |
| D | DRAWING NUMBER    | ISSUE            |