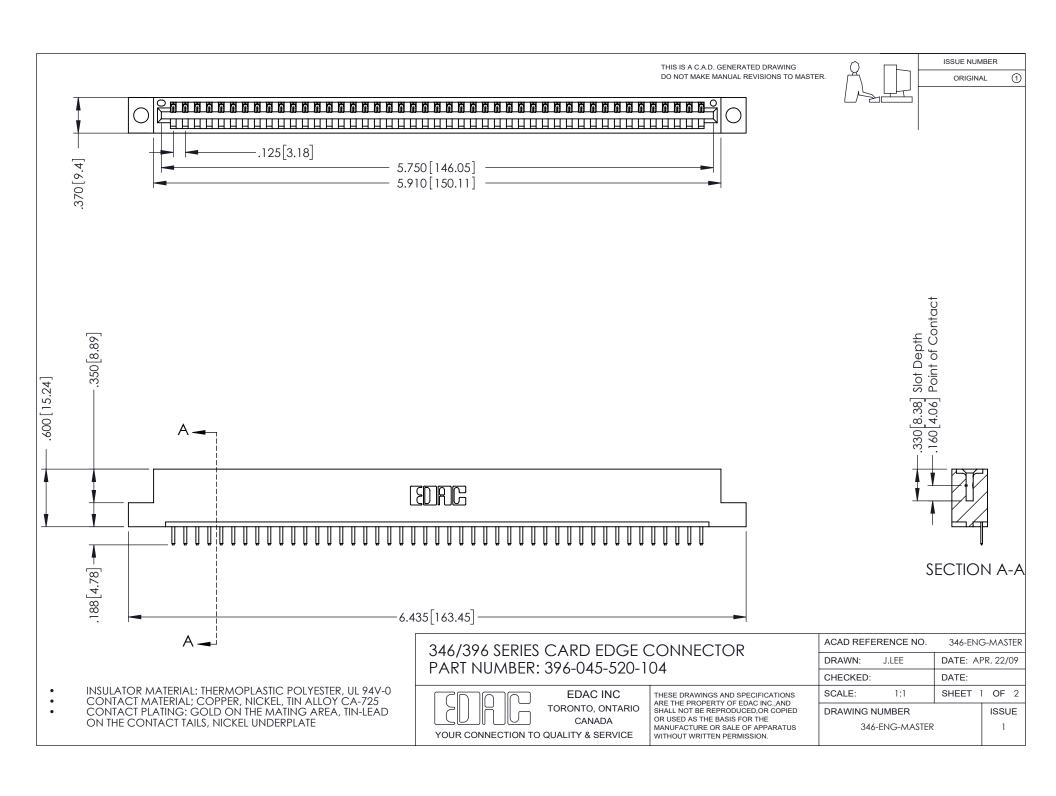

## **Contact Code 556**

INSULATOR MATERIAL: THERMOPLASTIC POLYESTER, UL 94V-0 CONTACT MATERIAL; COPPER, NICKEL, TIN ALLOY CA-725 CONTACT PLATING: GOLD ON THE MATING AREA, TIN-LEAD

ON THE CONTACT TAILS, NICKEL UNDERPLATE

## 346/396 SERIES CARD EDGE CONNECTOR CONTACT CODE 555,556,558,559,560 DIMENSIONS

YOUR CONNECTION TO QUALITY & SERVICE

**EDAC INC** TORONTO, ONTARIO CANADA

THESE DRAWINGS AND SPECIFICATIONS ARE THE PROPERTY OF EDAC INC.,AND SHALL NOT BE REPRODUCED, OR COPIED OR USED AS THE BASIS FOR THE MANUFACTURE OR SALE OF APPARATUS WITHOUT WRITTEN PERMISSION.