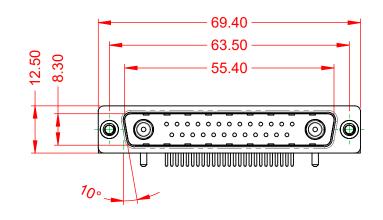

DIELECTRIC WITHSTANDING VOLTAGE:

1000V AC rms

|             |                                                                        |                                                                                                                                       |                         | SW REFERENCE NO.: 629 COMBO ASSEMBLY |       |  |  |
|-------------|------------------------------------------------------------------------|---------------------------------------------------------------------------------------------------------------------------------------|-------------------------|--------------------------------------|-------|--|--|
|             | COMBINATION D-SUB                                                      |                                                                                                                                       | DRAWN: C.B              | DATE: JAN. 01/20                     | 19    |  |  |
|             |                                                                        |                                                                                                                                       | CHECKED:                | DATE:                                |       |  |  |
| EDAC INC    | THESE DRAWINGS AND SPECIFICATIONS<br>ARE THE PROPERTY OF EDAC INC.,AND | SCALE: (IN C.A.D. 1:1)                                                                                                                | SHEET 1 OF              | 2                                    |       |  |  |
|             | YOUR CONNECTION TO QUALITY & SERVICE                                   | SHALL NOT BE REPRODUCED, OR COPIED<br>OR USED AS THE BASIS FOR THE<br>MANUFACTURE OR SALE OF APPARATUS<br>WITHOUT WRITTEN PERMISSION. | DRAWING NUMBER: 629-27W | 2640-1T4                             | ISSUE |  |  |
| YOUR CONNEC |                                                                        |                                                                                                                                       | PART NUMBER: 629-27W    | 2640-1T4                             | 1     |  |  |