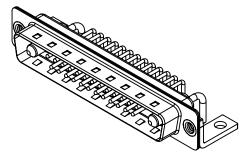

DIELECTRIC WITHSTANDING VOLTAGE:

1000V AC rms

|             |                                                                        |                                                                                                                                       |                         | SW REFERENCE NO.: 629 COMBO ASSEMBLY |       |  |  |
|-------------|------------------------------------------------------------------------|---------------------------------------------------------------------------------------------------------------------------------------|-------------------------|--------------------------------------|-------|--|--|
|             | COMBINATION D-SUB                                                      |                                                                                                                                       | DRAWN: C.B              | DATE: JAN. 01/20                     | 19    |  |  |
|             |                                                                        |                                                                                                                                       | CHECKED:                | DATE:                                |       |  |  |
| EDAC INC    | THESE DRAWINGS AND SPECIFICATIONS<br>ARE THE PROPERTY OF EDAC INC.,AND | SCALE: (IN C.A.D. 1:1)                                                                                                                | SHEET 1 OF              | 2                                    |       |  |  |
|             | YOUR CONNECTION TO QUALITY & SERVICE                                   | SHALL NOT BE REPRODUCED, OR COPIED<br>OR USED AS THE BASIS FOR THE<br>MANUFACTURE OR SALE OF APPARATUS<br>WITHOUT WRITTEN PERMISSION. | DRAWING NUMBER: 629-27W | 2640-1T4                             | ISSUE |  |  |
| YOUR CONNEC |                                                                        |                                                                                                                                       | PART NUMBER: 629-27W    | 2640-1T4                             | 1     |  |  |