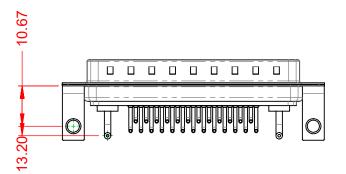

DIELECTRIC WITHSTANDING VOLTAGE:

1000V AC rms

|             |                                                                        |                                                                                                                                       |                         | SW REFERENCE NO.: 629 COMBO ASSEMBLY |       |  |  |
|-------------|------------------------------------------------------------------------|---------------------------------------------------------------------------------------------------------------------------------------|-------------------------|--------------------------------------|-------|--|--|
|             | COMBINATION D-SUB                                                      |                                                                                                                                       | DRAWN: C.B              | DATE: JAN. 01/20                     | 19    |  |  |
|             |                                                                        |                                                                                                                                       | CHECKED:                | DATE:                                |       |  |  |
| EDAC INC    | THESE DRAWINGS AND SPECIFICATIONS<br>ARE THE PROPERTY OF EDAC INC.,AND | SCALE: (IN C.A.D. 1:1)                                                                                                                | SHEET 1 OF              | 2                                    |       |  |  |
|             | YOUR CONNECTION TO QUALITY & SERVICE                                   | SHALL NOT BE REPRODUCED, OR COPIED<br>OR USED AS THE BASIS FOR THE<br>MANUFACTURE OR SALE OF APPARATUS<br>WITHOUT WRITTEN PERMISSION. | DRAWING NUMBER: 629-27W | 2640-1T4                             | ISSUE |  |  |
| YOUR CONNEC |                                                                        |                                                                                                                                       | PART NUMBER: 629-27W    | 2640-1T4                             | 1     |  |  |