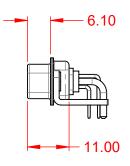

DIELECTRIC WITHSTANDING VOLTAGE:

1000V AC rms

|             |                                                                        |                                                                                                                                       |                         | SW REFERENCE NO.: 629 COMBO ASSEMBLY |       |  |  |
|-------------|------------------------------------------------------------------------|---------------------------------------------------------------------------------------------------------------------------------------|-------------------------|--------------------------------------|-------|--|--|
|             | COMBINATION D-SUB                                                      |                                                                                                                                       | DRAWN: C.B              | DATE: JAN. 01/20                     | 19    |  |  |
|             |                                                                        |                                                                                                                                       | CHECKED:                | DATE:                                |       |  |  |
| EDAC INC    | THESE DRAWINGS AND SPECIFICATIONS<br>ARE THE PROPERTY OF EDAC INC.,AND | SCALE: (IN C.A.D. 1:1)                                                                                                                | SHEET 1 OF              | 2                                    |       |  |  |
|             | YOUR CONNECTION TO QUALITY & SERVICE                                   | SHALL NOT BE REPRODUCED, OR COPIED<br>OR USED AS THE BASIS FOR THE<br>MANUFACTURE OR SALE OF APPARATUS<br>WITHOUT WRITTEN PERMISSION. | DRAWING NUMBER: 629-27W | 2640-1T4                             | ISSUE |  |  |
| YOUR CONNEC |                                                                        |                                                                                                                                       | PART NUMBER: 629-27W    | 2640-1T4                             | 1     |  |  |