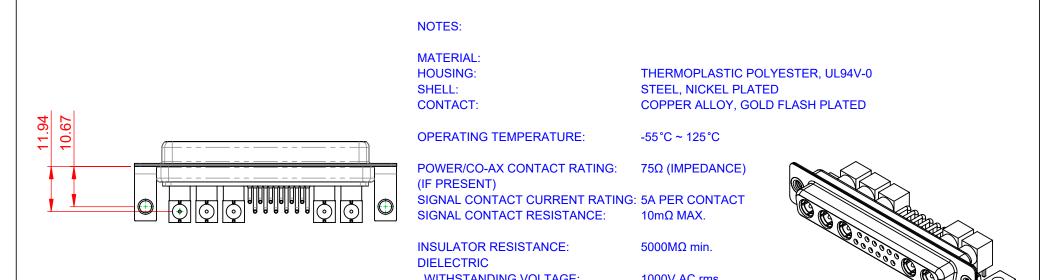

WITHSTANDING VOLTAGE:

|      | COMBINATION D-SUB                      |                                                                                                                                                                                                                | SW REFERENCE NO.: 630 COMBO ASSEMBLY |                  |       |
|------|----------------------------------------|----------------------------------------------------------------------------------------------------------------------------------------------------------------------------------------------------------------|--------------------------------------|------------------|-------|
|      |                                        |                                                                                                                                                                                                                | DRAWN: C.B                           | DATE: JAN. 01/20 | 19    |
|      |                                        |                                                                                                                                                                                                                | CHECKED:                             | DATE:            |       |
|      | EDAC INC<br>TORONTO, ONTARIO<br>CANADA | THESE DRAWINGS AND SPECIFICATIONS<br>ARE THE PROPERTY OF EDAC INC.,AND<br>SHALL NOT BE REPRODUCED,OR COPIED<br>OR USED AS THE BASIS FOR THE<br>MANUFACTURE OR SALE OF APPARATUS<br>WITHOUT WRITTEN PERMISSION. | SCALE: (IN C.A.D. 1:1)               | SHEET 1 OF       | 2     |
|      |                                        |                                                                                                                                                                                                                | DRAWING NUMBER: 630-17W              | 5240-7N4         | ISSUE |
| YOUF | R CONNECTION TO QUALITY & SERVICE      |                                                                                                                                                                                                                | PART NUMBER: 630-17W                 | 5240-7N4         | 1     |

1000V AC rms

THIS SERIES FULLY CONFORMS TO THE EUROPEAN UNION DIRECTIVES 2011/65/EU FOR RoHS COMPLIANCY.

| SW REFERENCE NO.: 630 COMBO ASSEMBLY |                    |  |  |  |
|--------------------------------------|--------------------|--|--|--|
| DRAWN: C.B                           | DATE: JAN. 01/2019 |  |  |  |
| CHECKED:                             | DATE:              |  |  |  |
| SCALE: (IN C.A.D. 1:1)               | SHEET 1 OF 2       |  |  |  |
| DRAWING NUMBER: 630-17W              | ISSUE              |  |  |  |
| PART NUMBER: 630-17W                 | 1                  |  |  |  |