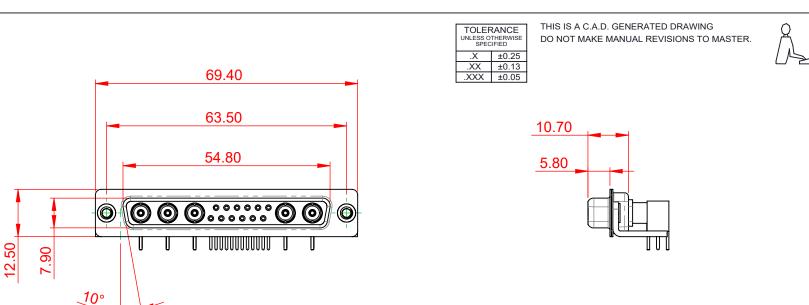

WITHSTANDING VOLTAGE:

|      | COMBINATION D-SUB                      |                                                                                                                                                                                                                | SW REFERENCE NO.: 630 COMBO ASSEMBLY |                  |       |
|------|----------------------------------------|----------------------------------------------------------------------------------------------------------------------------------------------------------------------------------------------------------------|--------------------------------------|------------------|-------|
|      |                                        |                                                                                                                                                                                                                | DRAWN: C.B                           | DATE: JAN. 01/20 | 19    |
|      |                                        |                                                                                                                                                                                                                | CHECKED:                             | DATE:            |       |
|      | EDAC INC<br>TORONTO, ONTARIO<br>CANADA | THESE DRAWINGS AND SPECIFICATIONS<br>ARE THE PROPERTY OF EDAC INC.,AND<br>SHALL NOT BE REPRODUCED,OR COPIED<br>OR USED AS THE BASIS FOR THE<br>MANUFACTURE OR SALE OF APPARATUS<br>WITHOUT WRITTEN PERMISSION. | SCALE: (IN C.A.D. 1:1)               | SHEET 1 OF       | 2     |
|      |                                        |                                                                                                                                                                                                                | DRAWING NUMBER: 630-17W              | 5240-7N4         | ISSUE |
| YOUF | R CONNECTION TO QUALITY & SERVICE      |                                                                                                                                                                                                                | PART NUMBER: 630-17W                 | 5240-7N4         | 1     |

1000V AC rms

THIS SERIES FULLY CONFORMS TO THE EUROPEAN UNION DIRECTIVES 2011/65/EU FOR RoHS COMPLIANCY.

| SW REFERENCE NO.: 630 COMBO ASSEMBLY |                    |  |  |  |
|--------------------------------------|--------------------|--|--|--|
| DRAWN: C.B                           | DATE: JAN. 01/2019 |  |  |  |
| CHECKED:                             | DATE:              |  |  |  |
| SCALE: (IN C.A.D. 1:1)               | SHEET 1 OF 2       |  |  |  |
| DRAWING NUMBER: 630-17W              | ISSUE              |  |  |  |
| PART NUMBER: 630-17W                 | 1                  |  |  |  |