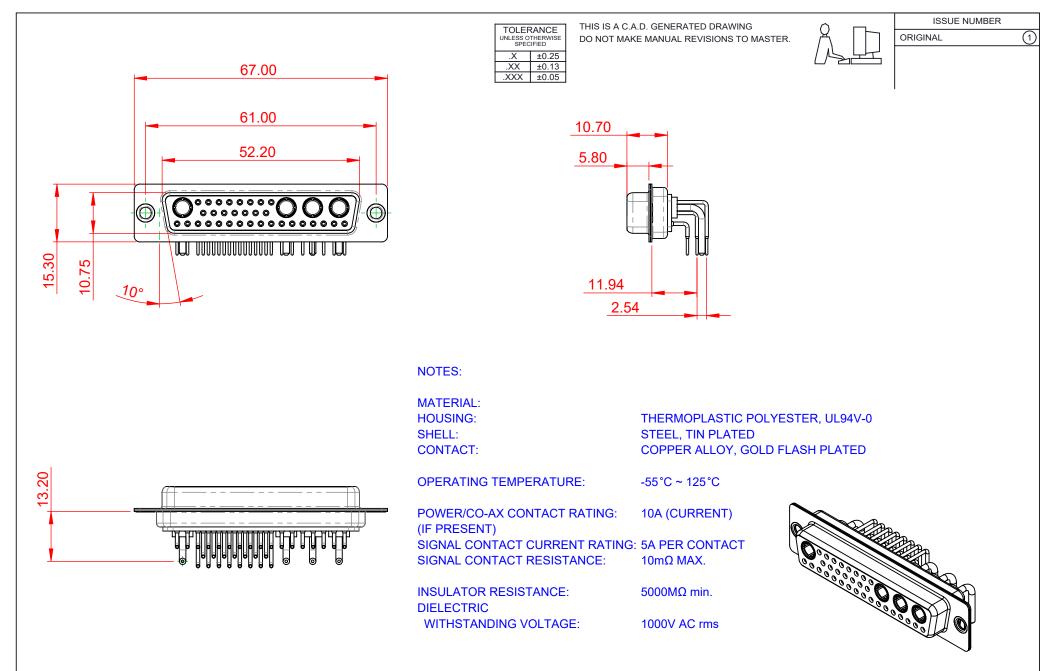

|  | COMBINATION D-SUB                                                              |                                                                                                                                                                                                                | SW REFERENCE NO.: 630 COMBO ASSEMBLY |                  |       |
|--|--------------------------------------------------------------------------------|----------------------------------------------------------------------------------------------------------------------------------------------------------------------------------------------------------------|--------------------------------------|------------------|-------|
|  |                                                                                |                                                                                                                                                                                                                | DRAWN: C.B                           | DATE: JAN. 01/20 | 19    |
|  |                                                                                |                                                                                                                                                                                                                | CHECKED:                             | DATE:            |       |
|  | EDAG INC<br>TORONTO, ONTARIO<br>CANADA<br>YOUR CONNECTION TO QUALITY & SERVICE | THESE DRAWINGS AND SPECIFICATIONS<br>ARE THE PROPERTY OF EDAC INC.,AND<br>SHALL NOT BE REPRODUCED,OR COPIED<br>OR USED AS THE BASIS FOR THE<br>MANUFACTURE OR SALE OF APPARATUS<br>WITHOUT WRITTEN PERMISSION. | SCALE: (IN C.A.D. 1:1)               | SHEET 1 OF       | 2     |
|  |                                                                                |                                                                                                                                                                                                                | DRAWING NUMBER: 630-36W4240-1T1      |                  | ISSUE |
|  |                                                                                |                                                                                                                                                                                                                | PART NUMBER: 630-36W                 | 1240-1T1         | 1     |