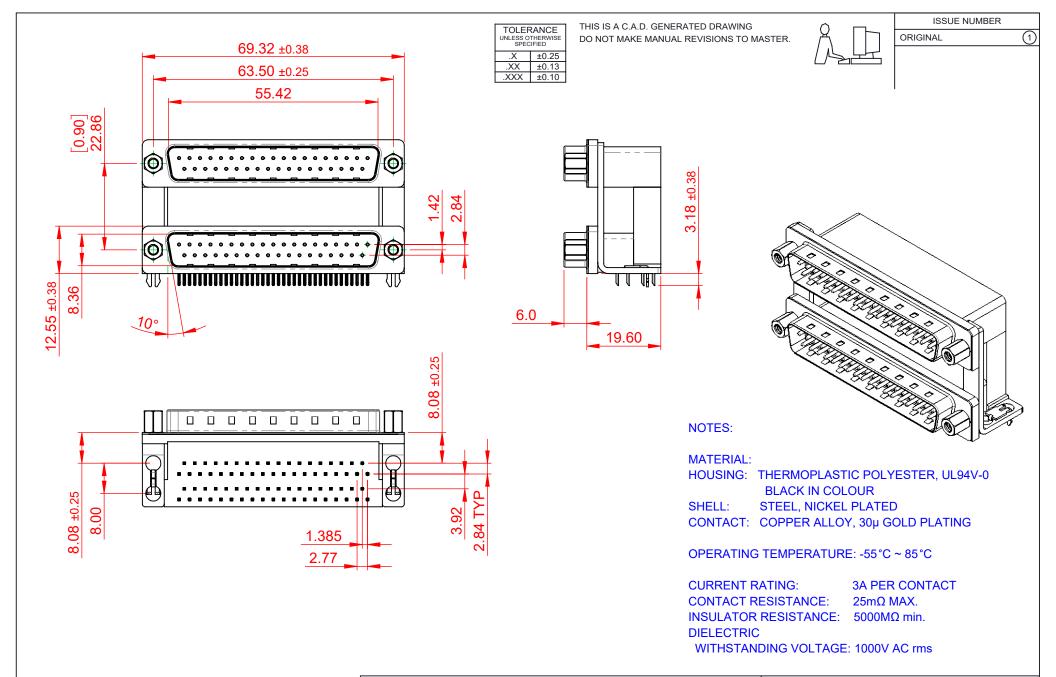

PART NUMBER: 661-037-664-049

THIS SERIES FULLY CONFORMS TO THE EUROPEAN UNION DIRECTIVES 2011/65/EU FOR RoHS COMPLIANCY.