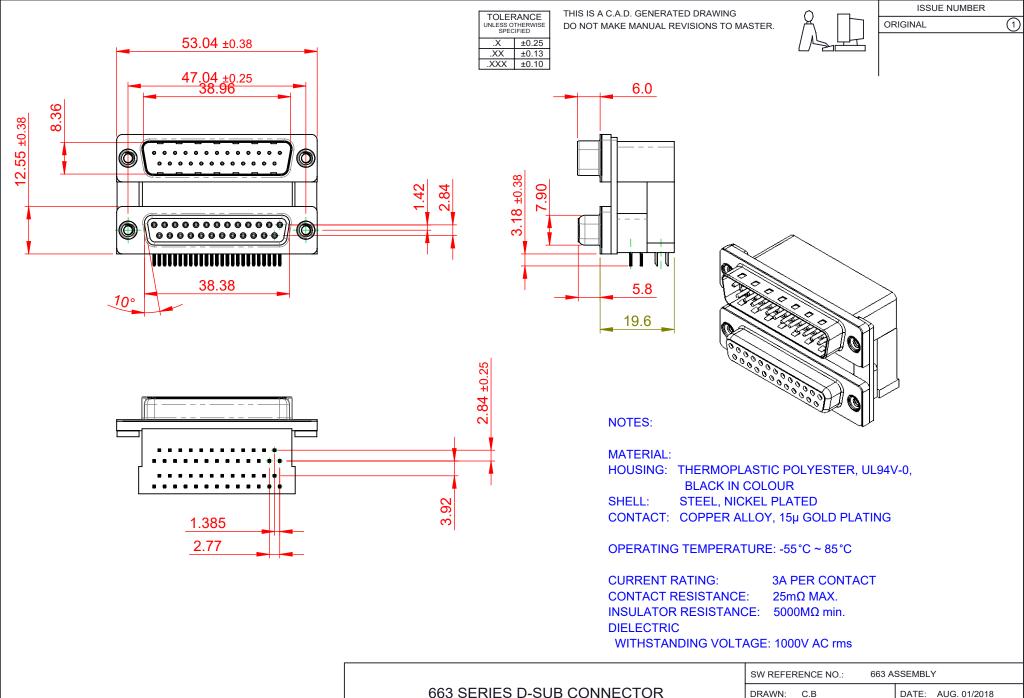

THIS SERIES FULLY CONFORMS TO THE EUROPEAN UNION DIRECTIVES 2011/65/EU FOR RoHS COMPLIANCY.

TORONTO, ONTARIO CANADA
YOUR CONNECTION TO QUALITY & SERVICE

THESE DRAWINGS AND SPECIFICATIONS
ARE THE PROPERTY OF EDAC INC.,AND
SHALL NOT BE REPRODUCED,OR COPIED
OR USED AS THE BASIS FOR THE
MANUFACTURE OR SALE OF APPARATUS
WITHOUT WRITTEN PERMISSION.

| SCALE: (IN C.A.D. 1:1)         | SHEET 1 OF 1       |
|--------------------------------|--------------------|
| CHECKED:                       | DATE:              |
| DRAWN: C.B                     | DATE: AUG. 01/2018 |
| SW REFERENCE NO.: 663 ASSEMBLY |                    |

DRAWING NUMBER: 663-025-364-005 ISSUE
PART NUMBER: 663-025-364-005 1