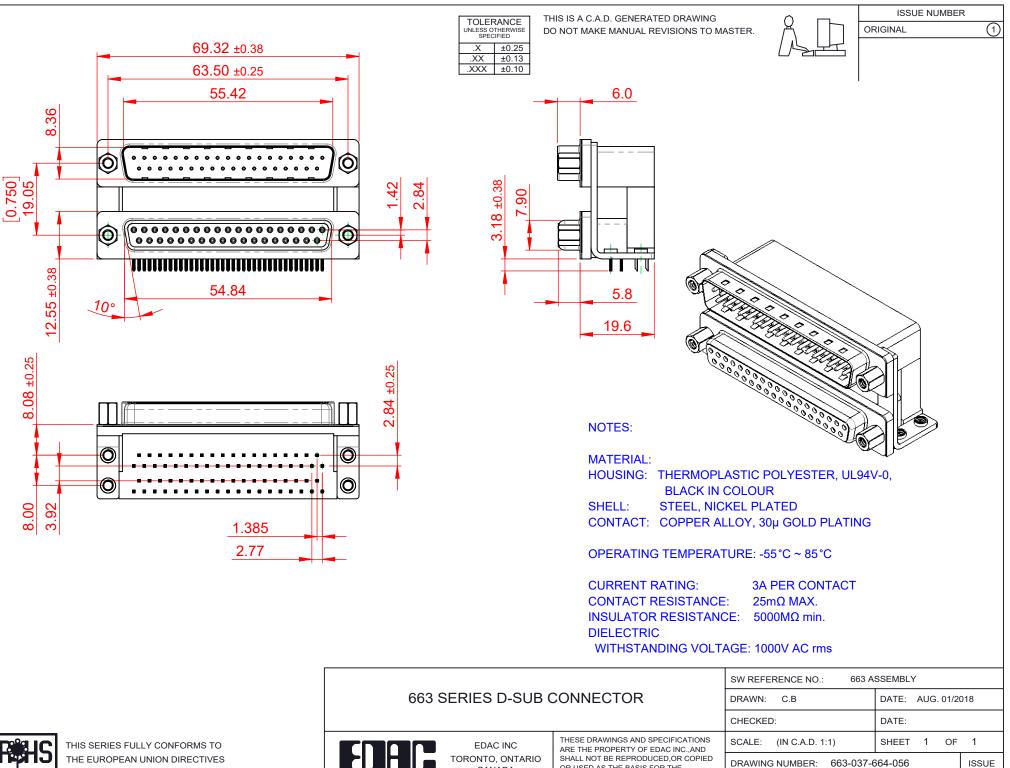

THE EUROPEAN UNION DIRECTIVES 2011/65/EU FOR RoHS COMPLIANCY.

COMPLIANT

|                    | EDAC INC            | THESE DRAWINGS AND SPECIFICATIONS<br>ARE THE PROPERTY OF EDAC INC.,AND |
|--------------------|---------------------|------------------------------------------------------------------------|
|                    | TORONTO, ONTARIO    | SHALL NOT BE REPRODUCED, OR COPIED                                     |
|                    | CANADA              | OR USED AS THE BASIS FOR THE                                           |
| YOUR CONNECTION TO | O QUALITY & SERVICE | MANUFACTURE OR SALE OF APPARATUS WITHOUT WRITTEN PERMISSION.           |

| CHECKED: |                              | DATE:      |   |  |
|----------|------------------------------|------------|---|--|
|          | SCALE: (IN C.A.D. 1:1)       | SHEET 1 OF | 1 |  |
|          | ISSUE                        |            |   |  |
|          | PART NUMBER: 663-037-664-056 |            | 1 |  |
|          |                              |            |   |  |