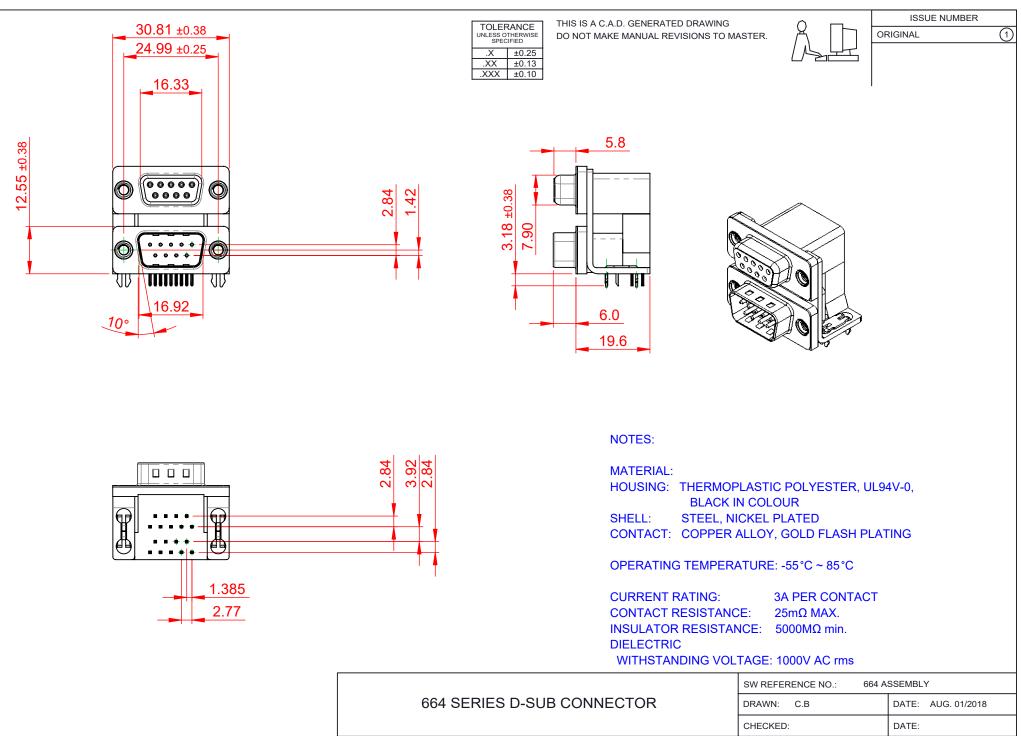

COMPLIANT

|                                      |                            |                                                                                                                                             |                             |              |           | DAIL.   |
|--------------------------------------|----------------------------|---------------------------------------------------------------------------------------------------------------------------------------------|-----------------------------|--------------|-----------|---------|
|                                      |                            |                                                                                                                                             | CHECKED:                    |              | DATE:     |         |
|                                      | EDAC INC                   | THESE DRAWINGS AND SPECIFICATIONS<br>ARE THE PROPERTY OF EDAC INC.,AND<br>SHALL NOT BE REPRODUCED,OR COPIED<br>OR USED AS THE BASIS FOR THE | SCALE:                      | (IN C.A.D. 1 | :1)       | SHEET   |
|                                      | TORONTO, ONTARIO<br>CANADA |                                                                                                                                             | DRAWING NUMBER: 664-009-264 |              |           | 264-031 |
| YOUR CONNECTION TO QUALITY & SERVICE |                            | MANUFACTURE OR SALE OF APPARATUS<br>WITHOUT WRITTEN PERMISSION.                                                                             | PART NU                     | MBER:        | 664-009-2 | 264-031 |