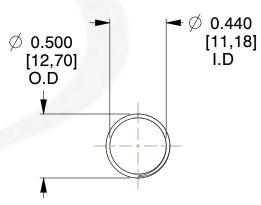

## **NOTES:**

Material : Music Wire
 Finish : Glod Irridite

3. Ends: Closed and Ground

4. Total Coils: 10.000

5. Sugg. Max. Deflection : 0.910 (in)6. Sugg. Max. Load : 2.300 (lbs)

7. All Drawing Dimensions are in Inches [mm]