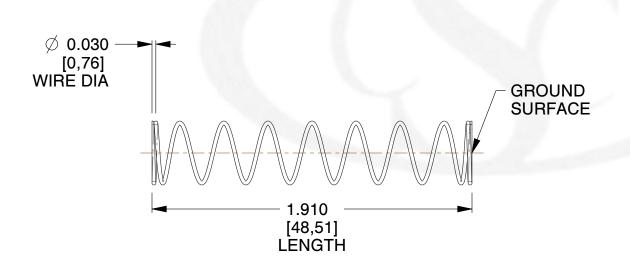

## **NOTES:**

Material : Music Wire
 Finish : Glod Irridite

3. Ends: Closed and Ground

4. Total Coils: 10.000

5. Sugg. Max. Deflection : 0.910 (in)6. Sugg. Max. Load : 2.300 (lbs)

7. All Drawing Dimensions are in Inches [mm]