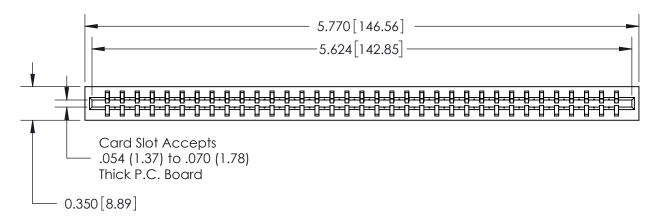

## SECTION A-A

717 Series Ultra-Mate Card Edge Connector - Press Fit

Part Number: 717-035-545-101

YOUR CONNECTION TO QUALITY & SERVICE

**EDAC INC** TORONTO, ONTARIO CANADA

THESE DRAWINGS AND SPECIFICATIONS ARE THE PROPERTY OF EDAC INC., AND SHALL NOT BE REPRODUCED, OR COPIED OR USED AS THE BASIS FOR THE MANUFACTURE OR SALE OF APPARATUS WITHOUT WRITTEN PERMISSION.