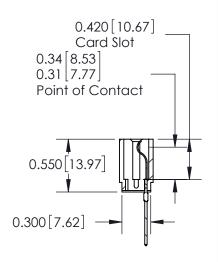

ORIGINAL

Contact Information
545-Wire Wrap, High Point - Tail LG.=.560(14.22)
.156" (3.96mm) Contact Spacing x .200" (5.08mm) Row Spacing