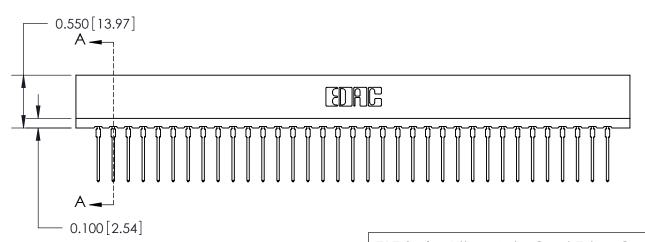

ORIGINAL

Contact Information
545-Wire Wrap, High Point - Tail LG.=.560(14.22)
.156" (3.96mm) Contact Spacing x .200" (5.08mm) Row Spacing