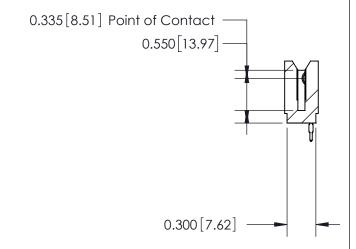

THIS IS A C.A.D. GENERATED DRAWING DO NOT MAKE MANUAL REVISIONS TO MASTER.

ISSUE NUMBER

ORIGINAL

Contact Information
525-P.C. Tail, High Point - Tail LG.=.190(4.83)
.100" (2.54mm) Contact Spacing x .200" (5.08mm) Row Spacing