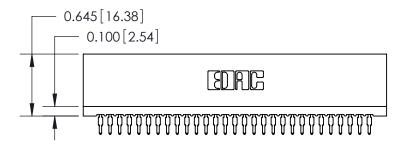

THIS IS A C.A.D. GENERATED DRAWING DO NOT MAKE MANUAL REVISIONS TO MASTER.

ISSUE NUMBER

ORIGINAL

Contact Information
525-P.C. Tail, High Point - Tail LG.=.190(4.83)
.100" (2.54mm) Contact Spacing x .200" (5.08mm) Row Spacing