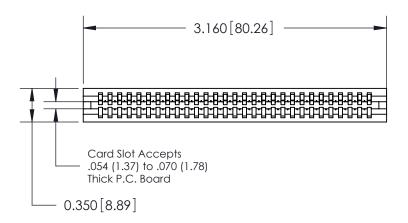

THIS IS A C.A.D. GENERATED DRAWING DO NOT MAKE MANUAL REVISIONS TO MASTER.

ISSUE NUMBER

ORIGINAL

Contact Information
525-P.C. Tail, High Point - Tail LG.=.190(4.83)
.100" (2.54mm) Contact Spacing x .200" (5.08mm) Row Spacing