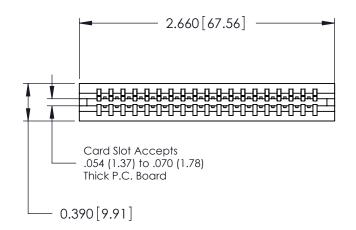

ORIGINAL

Contact Information
520-P.C. Tail, Regular Point - Tail LG.=.175(4.45)
.125" (3.18mm) Contact Spacing x .250" (6.35mm) Row Spacing

| 746 Series Ultra-Mate Card Edge Connector - Press Fit |                             |                                                                                                                                                                                                   |                | ACAD REFERENCE NO. |                 | 746-ENG MASTER |  |
|-------------------------------------------------------|-----------------------------|---------------------------------------------------------------------------------------------------------------------------------------------------------------------------------------------------|----------------|--------------------|-----------------|----------------|--|
|                                                       |                             |                                                                                                                                                                                                   | DRAWN:         | J.LEE              | DATE: AUG 20/09 |                |  |
| Part Number: 746-019-520-506                          |                             |                                                                                                                                                                                                   | CHECKED:       |                    | DATE:           |                |  |
| YOUR CONNECTION TO                                    | EDAC INC                    | THESE DRAWINGS AND SPECIFICATIONS ARE THE PROPERTY OF EDAC INC., AND SHALL NOT BE REPRODUCED, OR COPIED OR USED AS THE BASIS FOR THE MANUFACTURE OR SALE OF APPARATUS WITHOUT WRITTEN PERMISSION. | SCALE:         |                    | SHEET 1 OF 1    |                |  |
|                                                       | TORONTO, ONTARIO            |                                                                                                                                                                                                   | DRAWING NUMBER |                    |                 | ISSUE          |  |
|                                                       | CANADA<br>QUALITY & SERVICE |                                                                                                                                                                                                   | 746-ENG MASTER |                    | 1               |                |  |