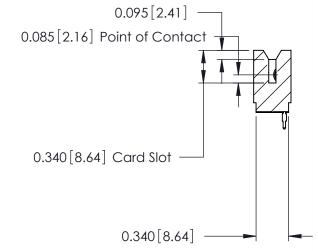

ORIGINAL

Contact Information
520-P.C. Tail, Regular Point - Tail LG.=.175(4.45)
.125" (3.18mm) Contact Spacing x .250" (6.35mm) Row Spacing

| 746 Series Ultra-Mate Card Edge Connector - Press Fit |                             |                                                                                                                                                                                                   |                | ACAD REFERENCE NO. |                 | 746-ENG MASTER |  |
|-------------------------------------------------------|-----------------------------|---------------------------------------------------------------------------------------------------------------------------------------------------------------------------------------------------|----------------|--------------------|-----------------|----------------|--|
|                                                       |                             |                                                                                                                                                                                                   | DRAWN:         | J.LEE              | DATE: AUG 20/09 |                |  |
| Part Number: 746-019-520-506                          |                             |                                                                                                                                                                                                   | CHECKED:       |                    | DATE:           |                |  |
| YOUR CONNECTION TO                                    | EDAC INC                    | THESE DRAWINGS AND SPECIFICATIONS ARE THE PROPERTY OF EDAC INC., AND SHALL NOT BE REPRODUCED, OR COPIED OR USED AS THE BASIS FOR THE MANUFACTURE OR SALE OF APPARATUS WITHOUT WRITTEN PERMISSION. | SCALE:         |                    | SHEET 1 OF 1    |                |  |
|                                                       | TORONTO, ONTARIO            |                                                                                                                                                                                                   | DRAWING NUMBER |                    |                 | ISSUE          |  |
|                                                       | CANADA<br>QUALITY & SERVICE |                                                                                                                                                                                                   | 746-ENG MASTER |                    | 1               |                |  |