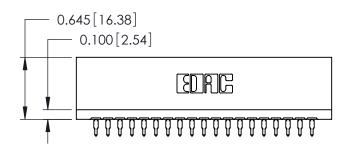

ORIGINAL

Contact Information
520-P.C. Tail, Regular Point - Tail LG.=.175(4.45)
.125" (3.18mm) Contact Spacing x .250" (6.35mm) Row Spacing

| 746 Series Ultra-Mate Card Edge Connector - Press Fit |                             |                                                                                                                                                                                                   |                | ACAD REFERENCE NO. |                 | 746-ENG MASTER |  |
|-------------------------------------------------------|-----------------------------|---------------------------------------------------------------------------------------------------------------------------------------------------------------------------------------------------|----------------|--------------------|-----------------|----------------|--|
|                                                       |                             |                                                                                                                                                                                                   | DRAWN:         | J.LEE              | DATE: AUG 20/09 |                |  |
| Part Number: 746-019-520-506                          |                             |                                                                                                                                                                                                   | CHECKED:       |                    | DATE:           |                |  |
| YOUR CONNECTION TO                                    | EDAC INC                    | THESE DRAWINGS AND SPECIFICATIONS ARE THE PROPERTY OF EDAC INC., AND SHALL NOT BE REPRODUCED, OR COPIED OR USED AS THE BASIS FOR THE MANUFACTURE OR SALE OF APPARATUS WITHOUT WRITTEN PERMISSION. | SCALE:         |                    | SHEET 1 OF 1    |                |  |
|                                                       | TORONTO, ONTARIO            |                                                                                                                                                                                                   | DRAWING NUMBER |                    |                 | ISSUE          |  |
|                                                       | CANADA<br>QUALITY & SERVICE |                                                                                                                                                                                                   | 746-ENG MASTER |                    | 1               |                |  |