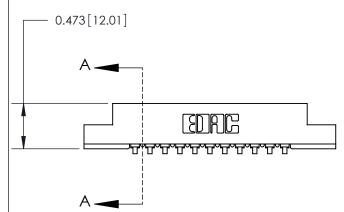

**Mounting Option** 

.128 (3.25) Dia. Mounting Holes

## **Contact Detail**

90 Degree Bend (Code 541 Contacts)

.156 [3.96] Contact Spacing x .200 [5.08] Row Spacing





**See Accompanying Page for:** 

**Contact Bend Details** 



| .175 [4.45] Point of Contact<br>(Measured from bottom of Card Slot) — |             |
|-----------------------------------------------------------------------|-------------|
|                                                                       |             |
|                                                                       |             |
| Card Slot Accepts .054 [1.37] to .070 [1.78] Thick P.C. Board         | SECTION A-A |

807/857 Series High Temp Card Edge Connector Part Number: 807-011-557-102

YOUR CONNECTION TO QUALITY & SERVICE

807 ENG MASTER J.LEE DATE: AUG. 11/09 NTS SHEET 1 OF 2

807 Assembly