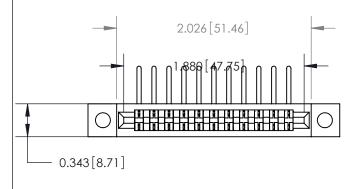

## **Contact Detail**

90 Degree Bend (Code 541 Contacts)

.156 [3.96] Contact Spacing x .200 [5.08] Row Spacing

**See Accompanying Page for:** 

**Contact Bend Details** 

| .175 [4.45] Point of Contact<br>(Measured from bottom of Card Slot) — |             |
|-----------------------------------------------------------------------|-------------|
|                                                                       |             |
|                                                                       |             |
| Card Slot Accepts .054 [1.37] to .070 [1.78] Thick P.C. Board         | SECTION A-A |