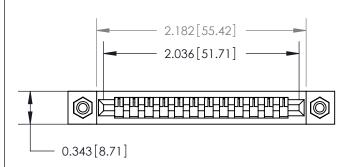

**Mounting Option** 

#4-40 Unified Threaded Inserts

## **Contact Detail**

PC Tail .023x.013(0.58x0.33) - Tail LG=.213(5.41) .156 [3.96] Contact Spacing x .200 [5.08] Row Spacing





**SECTION A-A** 

.095 [2.41] Point of Contact (Measured from bottom of Card Slot)



**See Accompanying Page for:** 

**Contact Bend Details** 

807/857 Series High Temp Card Edge Connector Part Number: 807-012-431-108



| ACAD REFERENCE NO. 80/ ENG MASIER |                  |
|-----------------------------------|------------------|
| DRAWN: J.LEE                      | DATE: AUG. 11/09 |
| CHECKED:                          | DATE:            |
| SCALE: NTS                        | SHEET 1 OF 2     |
| DRAWING NUMBER                    | ISSUE            |

807 Assembly