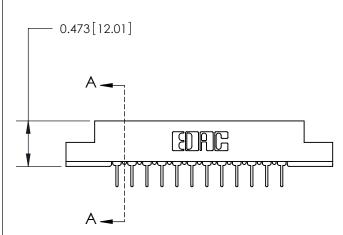

## **Contact Detail**

PC Tail .023x.013(0.58x0.33) - Tail LG=.213(5.41) .156 [3.96] Contact Spacing x .200 [5.08] Row Spacing

**SECTION A-A** 

.095 [2.41] Point of Contact (Measured from bottom of Card Slot)