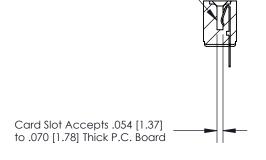

## **Contact Detail**

PC Tail .023x.013(0.58x0.33) - Tail LG=.213(5.41) .156 [3.96] Contact Spacing x .200 [5.08] Row Spacing

**SECTION A-A** 

.095 [2.41] Point of Contact (Measured from bottom of Card Slot)