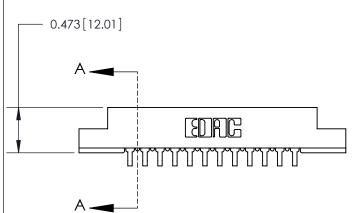

## **Contact Detail**

90 Degree Bend (Code 527 Contacts)

.156 [3.96] Contact Spacing x .200 [5.08] Row Spacing

SECTION A-A .095 [2.41] Point of Contact (Measured from bottom of Card Slot) Card Slot Accepts .054 [1.37] to .070 [1.78] Thick P.C. Board