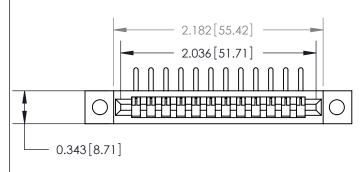

**Mounting Option** 

.128 (3.25) Dia. Mounting Holes

## **Contact Detail**

90 Degree Bend (Code 527 Contacts)

.156 [3.96] Contact Spacing x .200 [5.08] Row Spacing





SECTION A-A .095 [2.41] Point of Contact (Measured from bottom of Card Slot) Card Slot Accepts .054 [1.37] to .070 [1.78] Thick P.C. Board

**See Accompanying Page for:** 

**Contact Bend Details** 

807/857 Series High Temp Card Edge Connector Part Number: 807-012-559-102

YOUR CONNECTION TO QUALITY & SERVICE

| ACAD REFERENCE NO. 807 ENG MASTER |                  |
|-----------------------------------|------------------|
| DRAWN: J.LEE                      | DATE: AUG. 11/09 |
| CHECKED:                          | DATE:            |
| SCALE: NTS                        | SHEET 1 OF 2     |
| DRAWING NUMBER                    | ISSUE            |

807 Assembly