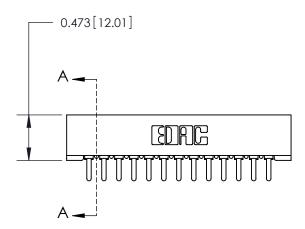

## **Contact Detail**

PC Tail .046x.014(1.17x0.36) - Tail LG=.213(5.41) .156 [3.96] Contact Spacing x .200 [5.08] Row Spacing

**See Accompanying Page for:** 

**Contact Bend Details** 

**SECTION A-A** 

.175 [4.45] Point of Contact (Measured from bottom of Card Slot) Card Slot Accepts .054 [1.37] to .070 [1.78] Thick P.C. Board