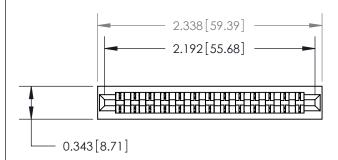

| 807/857 Series High Temp Card Edge Connector |
|----------------------------------------------|
| Part Number: 807-013-421-101                 |

YOUR CONNECTION TO QUALITY & SERVICE

J.LEE DATE: AUG. 11/09 SHEET 1 OF 2 NTS 807 Assembly